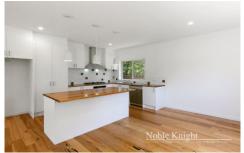

## 62 Snodgrass Street Yea VIC

This extremely impressive home on 616 SQM (approx.) comprises of 3 sizeable bedrooms, all with built in robes, the main with full en-suite & walk in robe.

The kitchen overlooks the open plan living & dining room with modern stainless-steel cooktop, oven & dishwasher. From the living zone you have access to the alfresco area, offering a sense rural living & plenty of room in the yard for you to add your personal touches too.