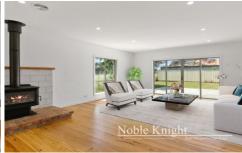

## 62 Snodgrass Street Yea VIC

This extremely impressive home on 616 SQM (approx.) comprises of 3 sizeable bedrooms, all with built in robes, the main with full en-suite & walk in robe.

The kitchen overlooks the open plan living & dining room with modern stainless-steel cooktop, oven & dishwasher. From the living zone you have access to the alfresco area, offering a sense rural living & plenty of room in the yard for you to add your personal touches too.

In addition to the other quality features throughout, there is wood heating & 1 x Reverse Cycle Air Conditioner, large laundry with external access into the double carport, separate bathroom, sizable entrance & plenty of storage space.