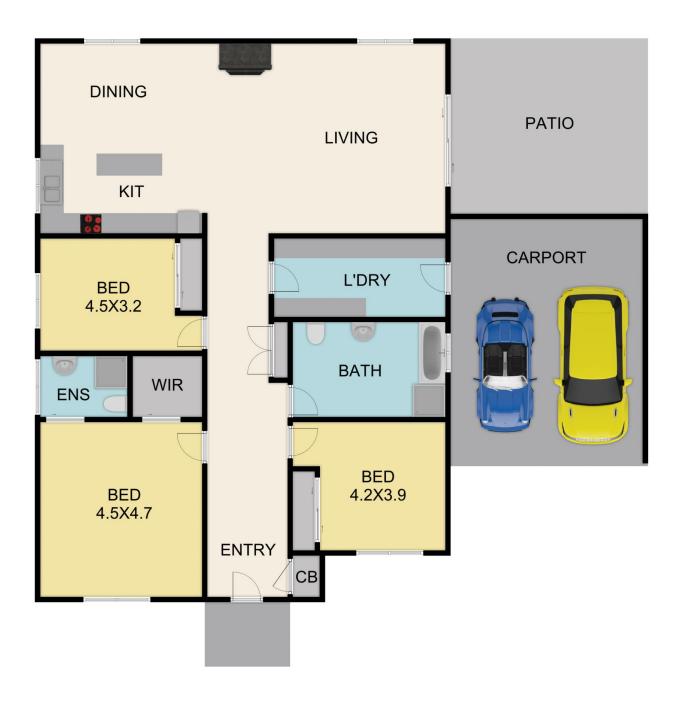

## 62 Snodgrass Street Yea VIC

This extremely impressive home on 616 SQM (approx.) comprises of 3 sizeable bedrooms, all with built in robes, the main with full en-suite & walk in robe.

The kitchen overlooks the open plan living & dining room with modern stainless-steel cooktop, oven & dishwasher. From the living zone you have access to the alfresco area, offering a sense rural living & plenty of room in the yard for you to add your personal touches too.

In addition to the other quality features throughout, there is wood heating & 1 x Reverse Cycle Air Conditioner, large laundry with external access into the double carport, separate bathroom, sizable entrance & plenty of storage space.