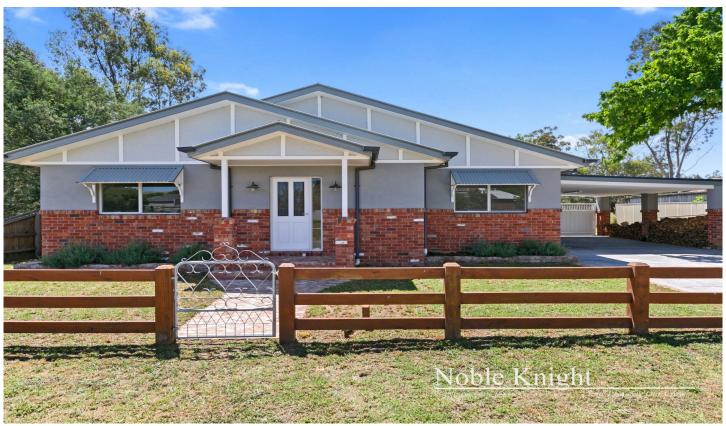

## 62 Snodgrass Street Yea VIC

This extremely impressive home on 616 SQM (approx.) comprises of 3 sizeable bedrooms, all with built in robes, the main with full en-suite & walk in robe.

The kitchen overlooks the open plan living & dining room with modern stainless-steel cooktop, oven & dishwasher. From the living zone you have access to the alfresco area, offering a sense rural living & plenty of room in the yard for you to add your personal touches too.

In addition to the other quality features throughout, there is wood heating & 1 x Reverse Cycle Air Conditioner, large laundry with external access into the double carport, separate bathroom, sizable entrance & plenty of storage space.

Located only a short walk to the town centre of Yea, close to all facilities, awaits this perfect opportunity for you to live in this brand-new home!

3 🔄 2 🔓 2 🖨

Land Size : 616 sqm

View : https://www.nobleknight.com.au/sale/vic/she