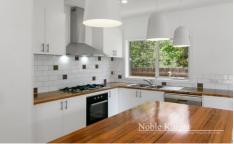

## 62 Snodgrass Street Yea VIC

This extremely impressive home on 616 SQM (approx.) comprises of 3 sizeable bedrooms, all with built in robes, the main with full en-suite & walk in robe.

The kitchen overlooks the open plan living & dining room with modern stainless-steel cooktop, oven & dishwasher. From the living zone you have access to the alfresco area, offering a sense rural living & plenty of room in the yard for you to add your personal touches too.