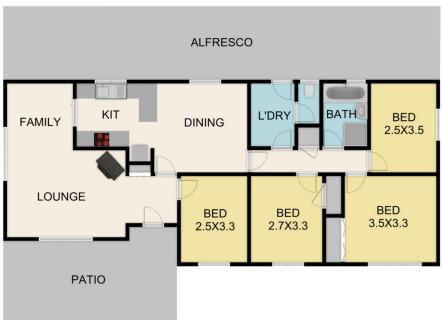

## 1844 Healesville- Kinglake Road Toolangi VIC

Surrounded by beautiful lush green grounds, awaits this opportunity to purchase a family home on 5201 SQM (approx.)

This home features 4 bedrooms, 2 with build in robes, bathroom & kitchen with electric cooking overlooking the dining room. The open lounge room & family room offers wood heating.

Other features of this property are laundry with external access, separate toilet, undercover alfresco, double carport & an 8m x 12m shed with concrete & power.

Located in beautiful Toolangi, a true rural setting is created, whilst only being 15 minutes to Healesville.