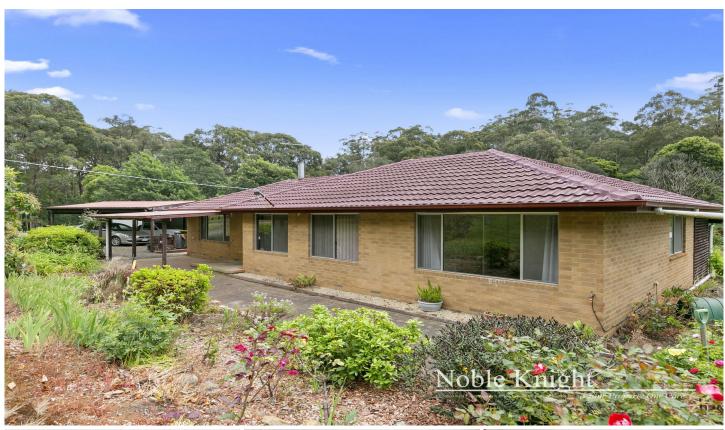

## 1844 Healesville- Kinglake Road Toolangi VIC

Surrounded by beautiful lush green grounds, awaits this opportunity to purchase a family home on 5201 SQM (approx.)

This home features 4 bedrooms, 2 with build in robes, bathroom & kitchen with electric cooking overlooking the dining room. The open lounge room & family room offers wood heating.

Other features of this property are laundry with external access, separate toilet, undercover alfresco, double carport & an 8m x 12m shed with concrete & power.

Located in beautiful Toolangi, a true rural setting is created, whilst only being 15 minutes to Healesville.