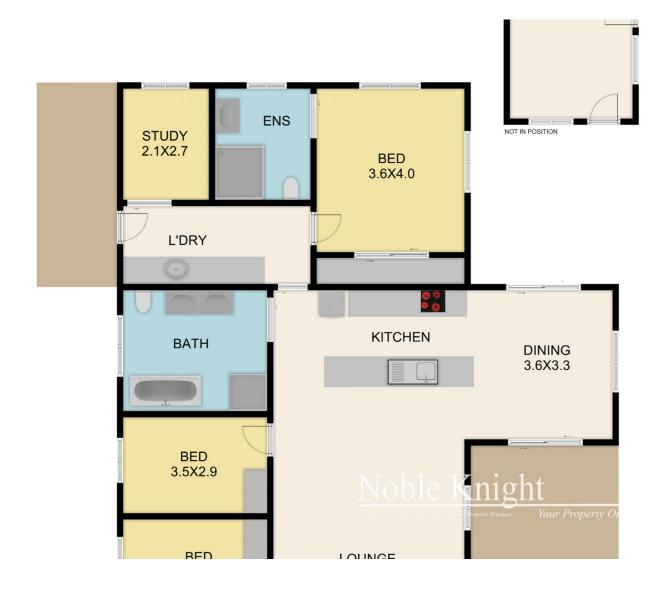

## 10 Melbourne Road Yea VIC

A wonderful place to call home, perfectly located within walking distance to the main street of Yea. Sitting on 583 SQM (approx.) this home boasts 4 bedrooms, master with newly renovated ensuite. The well-appointed kitchen offers a breakfast bar & dishwasher overlooking the large family room & dining room. In addition to the other qualities throughout you will find a separate bathroom, study, laundry & 3 x reverse cycle split systems throughout. Outside has a 3m x 6m bungalow & entertaining deck. Offering a wonderful opportunity for all, contact the team at Noble Knight Real Estate today!