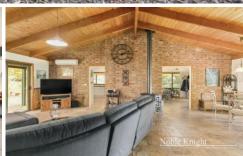

## 25 Cherrys Lane Toolangi VIC

Family home situated on 1.25 Acres (approx.) Offering a tranquil setting, facing north on park like grounds. The home consists of 3 bedrooms, main with walk in robe & ensuite. With cathedral ceilings the open lounge/dining room offers wood heating & reverse cycle air conditioning. The new kitchen has modern appliances, over looking the large undercover alfresco. Outside offers a large double carport, double garage with remote entry, storage shed & ample water supply. With beautiful established gardens, this property has it all!