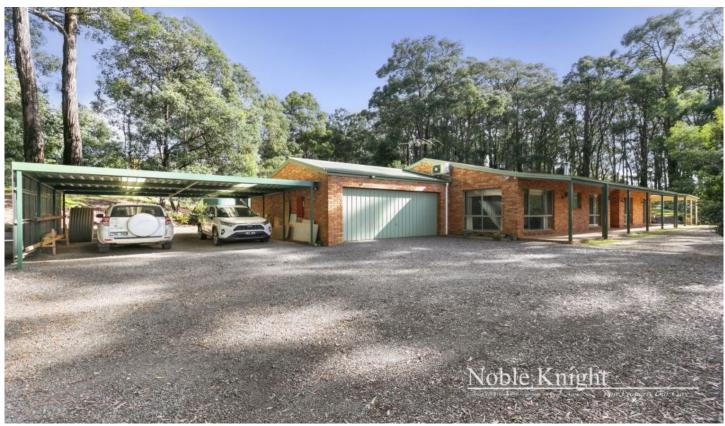

## 25 Cherrys Lane Toolangi VIC

Family home situated on 1.25 Acres (approx.) Offering a tranquil setting, facing north on park like grounds. The home consists of 3 bedrooms, main with walk in robe & ensuite. With cathedral ceilings the open lounge/dining room offers wood heating & reverse cycle air conditioning. The new kitchen has modern appliances, over looking the large undercover alfresco. Outside offers a large double carport, double garage with remote entry, storage shed & ample water supply. With beautiful established gardens, this property has it all!