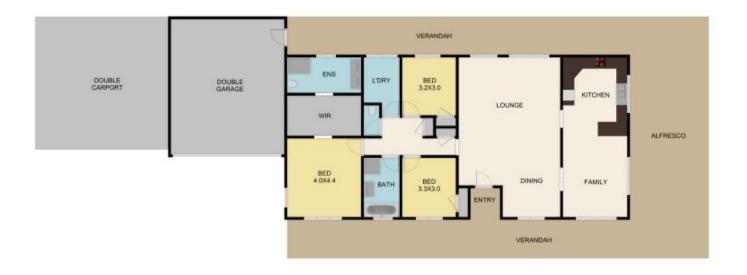

## 25 Cherrys Lane Toolangi VIC

Family home situated on 1.25 Acres (approx.) Offering a tranquil setting, facing north on park like grounds. The home consists of 3 bedrooms, main with walk in robe & ensuite. With cathedral ceilings the open lounge/dining room offers wood heating & reverse cycle air conditioning. The new kitchen has modern appliances, over looking the large undercover alfresco. Outside offers a large double carport, double garage with remote entry, storage shed & ample water supply. With beautiful established gardens, this property has it all!

## 25 Cherrys Lane **Toolangi**

Indicative only. Dimensions are approximate. All information contained herein is gathered from sources we believe to be reliable. However, we cannot guarantee its accuracy and interested persons should rely on their own enquiries.