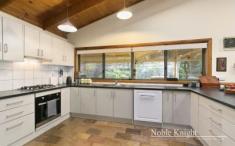

## 25 Cherrys Lane Toolangi VIC

Family home situated on 1.25 Acres (approx.) Offering a tranquil setting, facing north on park like grounds. The home consists of 3 bedrooms, main with walk in robe & ensuite. With cathedral ceilings the open lounge/dining room offers wood heating & reverse cycle air conditioning. The new kitchen has modern appliances, over looking the large undercover alfresco. Outside offers a large double carport, double garage with remote entry, storage shed & ample water supply. With beautiful established gardens, this property has it all!