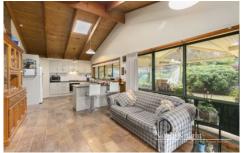

## 25 Cherrys Lane Toolangi VIC

Family home situated on 1.25 Acres (approx.) Offering a tranquil setting, facing north on park like grounds. The home consists of 3 bedrooms, main with walk in robe & ensuite. With cathedral ceilings the open lounge/dining room offers wood heating & reverse cycle air conditioning. The new kitchen has modern appliances, over looking the large undercover alfresco. Outside offers a large double carport, double garage with remote entry, storage shed & ample water supply. With beautiful established gardens, this property has it all!