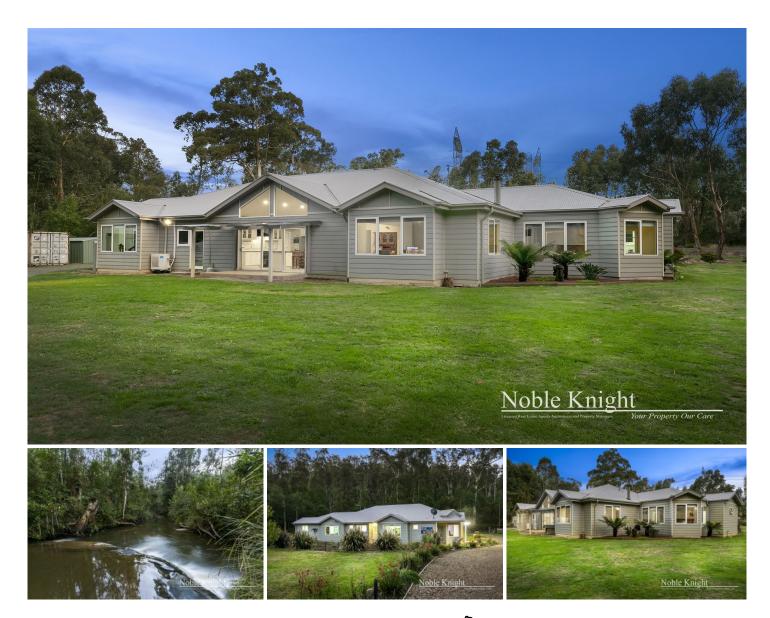

## 1201 Kinglake - Glenburn Road Glenburn VIC

Nestled on 1.5 Acres (approx.) with Island Creek frontage, awaits this lifestyle choice. Only 8 years young, this home features 4 large bedrooms, all with built in robes, 3 bathrooms, main with large walk in robe & ensuite with an additional ensuite in the second bedroom. Boasting 9 ft ceilings throughout, space is evident with 2 living zones, dining room & ample storage space. The modern kitchen has high quality appliances & butlers pantry. In addition, this home has double glazed windows, wood fire, reverse cycle air-conditioning & laundry with outside access. Outside offers a single carport, workshop and ample water supply. The property also has 200 meters (approx.) of Island Creek River frontage and sealed road. Contact the team at Noble Knight for an inspection as it is guaranteed to impress!