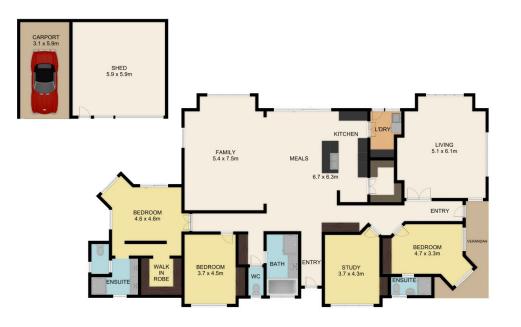

## 1201 Kinglake - Glenburn Road Glenburn VIC

Nestled on 1.5 Acres (approx.) with Island Creek frontage, awaits this lifestyle choice. Only 8 years young, this home features 4 large bedrooms, all with built in robes, 3 bathrooms, main with large walk in robe & ensuite with an additional ensuite in the second bedroom. Boasting 9 ft ceilings throughout, space is evident with 2 living zones, dining room & ample storage space. The modern kitchen has high quality appliances & butlers pantry. In addition, this home has double glazed windows, wood fire, reverse cycle air-conditioning & laundry with outside access. Outside offers a single carport, workshop and ample water supply. The property also has 200 meters (approx.) of Island Creek River frontage and sealed road. Contact the team at Noble Knight for an inspection as it is guaranteed to impress!

## 1201 Kinglake Glenburn Road GLENBURN

Indicative only. Dimensions are approximate. All information contained herein is gathered from sources we believe to be reliable. However, we cannot guarantee its accuracy and interested persons should rely on their own enquiries.