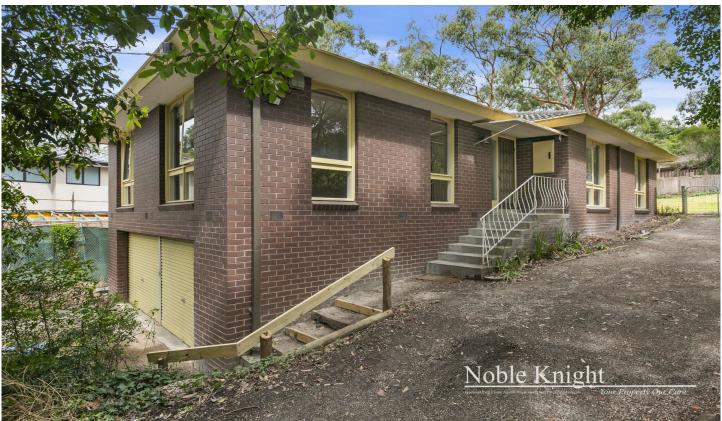

## 13 Kinta Court Croydon North VIC

Nestled in the bowl of a quiet court and set on an elevated large block, this bright and fresh house boasts new floating floors throughout, new Holland blinds, a freshly painted interior and plenty of room to move. With the bonus of gas ducted heating throughout, a double garage underneath the house and a huge backyard to be enjoyed - don't miss out on this one! Please be advised that photo identification is required to be presented for entry into all inspections. Please email or call our office to register your attendance for upcoming open for inspections, this ensures you will be notified of any cancellations or changes. Available now!