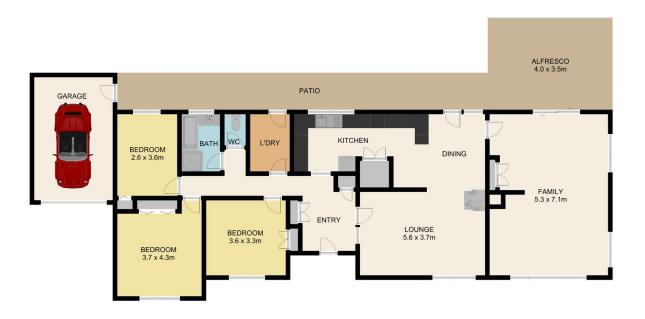

"Steelsway" offers a solid brick veneer home, featuring 3 bedrooms & a main bathroom. With two living zones & sizable kitchen, space is evident. Additionally, this property has gas ducted heating, wood heating & an air conditioner. Not only does the 10 Acres (approx.) offer a true rural setting, divided into 4 paddocks, it also provides you with an 8m x 8m open bay shed, hayshed, wood shed, & stock yards.