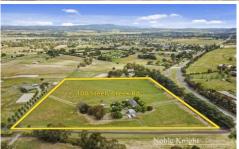

## 100 Steels Creek Road Yarra Glen VIC

Located in a sought-after area, stands this exceptional lifestyle property on 10 Acres (approx.)

This property is being offered to the market for the first time in 70 years.

"Steelsway" offers a solid brick veneer home, featuring 3 bedrooms & a main bathroom. With two living zones & sizable kitchen, space is evident. Additionally, this property has gas ducted heating, wood heating & an air conditioner. Not only does the 10 Acres (approx.) offer a true rural setting, divided into 4 paddocks, it also provides you with an 8m x 8m open bay shed, hayshed, wood shed, & stock yards.