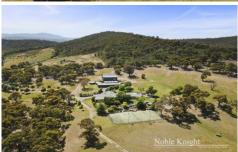

## LAND

Situated on a quiet country road sits this 56.3 Acre (approx.) parcel of land. Offering amazing views of the country side, this undulating property is divided into 4 paddocks, a balance of natural bush land & of course a 6 acre vineyard. Promoting a west outlook all on 1 title.