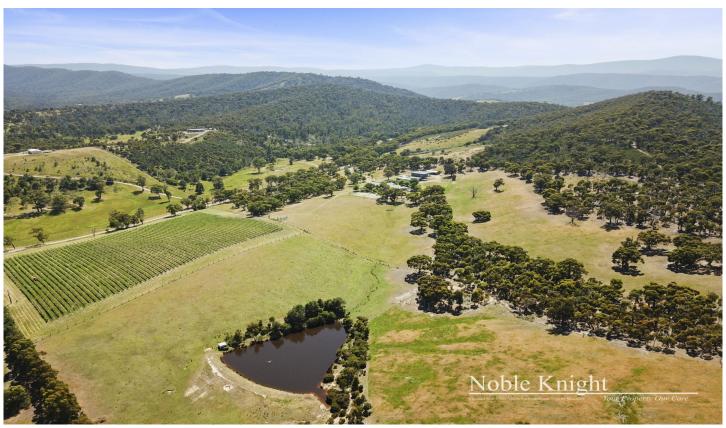

## LAND

Situated on a quiet country road sits this 56.3 Acre (approx.) parcel of land. Offering amazing views of the country side, this undulating property is divided into 4 paddocks, a balance of natural bush land & of course a 6 acre vineyard. Promoting a west outlook all on 1 title.

### WATER

This property features:

- 3 dams
- House dam, watering the homestead's gardens.
- 3 tanks consisting of 160,000 litres for domestic use.
- Rainfall approximately 750 mm per annum.