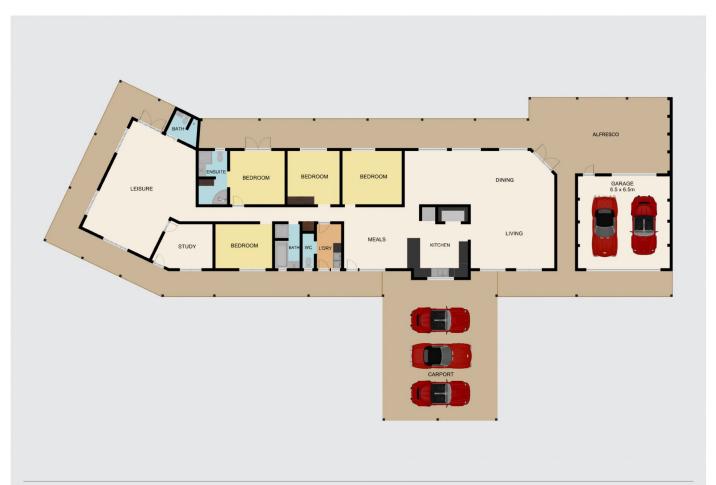

### 169 Hunts Lane Steels Creek VIC

## LAND

Situated on a quiet country road sits this 56.3 Acre (approx.) parcel of land. Offering amazing views of the country side, this undulating property is divided into 4 paddocks, a balance of natural bush land & of course a 6 acre vineyard. Promoting a west outlook all on 1 title.

# 4 🚐 3 🔓 5 🖨

Type : Rural Land Size : 56.3 Acres

View: https://www.nobleknight.com.au/sale/vic/yar

radandenong-ranges/steels-creek/residentia l/rural/5283746

Anthony Knight 03 5797 2500

Indicative only. Dimensions are approximate. All information contained herein is gathered from sources we believe to be reliable. However, we cannot guarantee its accuracy and interested persons should rely on their own enquiries.