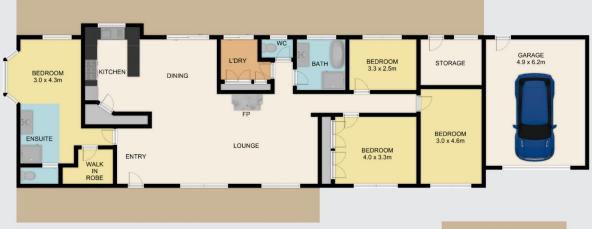

## 1 The Parade Yea VIC

Sitting high, overlooking the heart of Yea is this exceptional family home. This fully renovated 4-bedroom home has main bedroom with ensuite & walk in robe. The modern kitchen has stainless steel appliances & overlooks the open plan dining & living room. In addition, this property has a featured wood fireplace & 1 x reverse cycle air conditioner. This large block consists of 1280 SQM (approx.) with double carport & lock up garage. Offering plenty of space, amazing views & within walking distance to the township of Yea. An inspection will not disappoint!

4 🕒 2 🔓 3 🖨

Type : House Land Size : 1280 sqm

View : https://www.nobleknight.com.au/sale/vic/she

pparton-central-north/yea/residential/house/

5232707

Anthony Knight 03 5797 2500