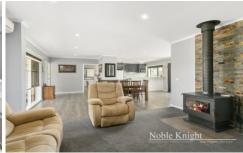

## 1 The Parade Yea VIC

Sitting high, overlooking the heart of Yea is this exceptional family home. This fully renovated 4-bedroom home has main bedroom with ensuite & walk in robe. The modern kitchen has stainless steel appliances & overlooks the open plan dining & living room. In addition, this property has a featured wood fireplace & 1 x reverse cycle air conditioner. This large block consists of 1280 SQM (approx.) with double carport & lock up garage. Offering plenty of space, amazing views & within walking distance to the township of Yea. An inspection will not disappoint!