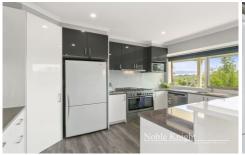

## 1 The Parade Yea VIC

Sitting high, overlooking the heart of Yea is this exceptional family home. This fully renovated 4-bedroom home has main bedroom with ensuite & walk in robe. The modern kitchen has stainless steel appliances & overlooks the open plan dining & living room. In addition, this property has a featured wood fireplace & 1 x reverse cycle air conditioner. This large block consists of 1280 SQM (approx.) with double carport & lock up garage. Offering plenty of space, amazing views & within walking distance to the township of Yea. An inspection will not disappoint!