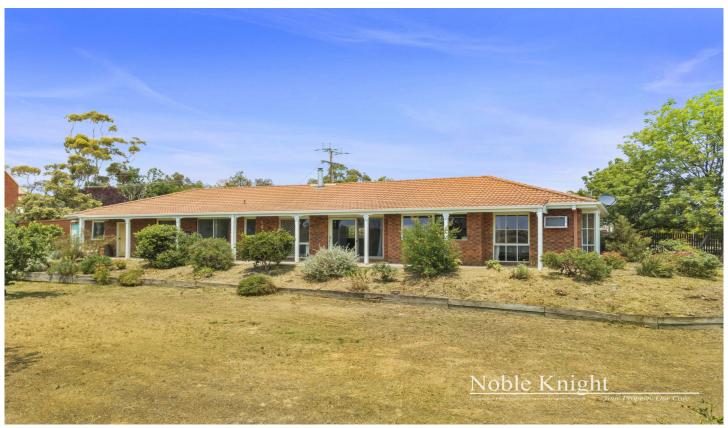

## 1 The Parade Yea VIC

Sitting high, overlooking the heart of Yea is this exceptional family home. This fully renovated 4-bedroom home has main bedroom with ensuite & walk in robe. The modern kitchen has stainless steel appliances & overlooks the open plan dining & living room. In addition, this property has a featured wood fireplace & 1 x reverse cycle air conditioner. This large block consists of 1280 SQM (approx.) with double carport & lock up garage. Offering plenty of space, amazing views & within walking distance to the township of Yea. An inspection will not disappoint!

4 🕒 2 🔓 3 🖨

Type : House Land Size : 1280 sqm

View : https://www.nobleknight.com.au/sale/vic/she

pparton-central-north/yea/residential/house/

5232707

Anthony Knight 03 5797 2500