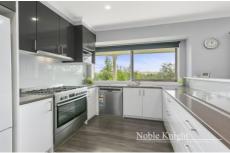

## 1 The Parade Yea VIC

Sitting high, overlooking the heart of Yea is this exceptional family home. This fully renovated 4-bedroom home has main bedroom with ensuite & walk in robe. The modern kitchen has stainless steel appliances & overlooks the open plan dining & living room. In addition, this property has a featured wood fireplace & 1 x reverse cycle air conditioner. This large block consists of 1280 SQM (approx.) with double carport & lock up garage. Offering plenty of space, amazing views & within walking distance to the township of Yea. An inspection will not disappoint!