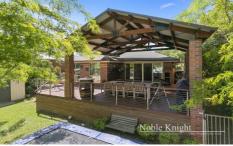

This extremely impressive property has all of your entertaining needs covered; with an outdoor under cover alfresco area, overlooking views of the township & valleys beyond. Outside also offering a double carport with access to the 4m x 4m lock up shed, an automatic watering system & 18 x solar panels on a 4KW system.