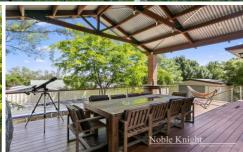

This extremely impressive property has all of your entertaining needs covered; with an outdoor under cover alfresco area, overlooking views of the township & valleys beyond. Outside also offering a double carport with access to the 4m x 4m lock up shed, an automatic watering system & 18 x solar panels on a 4KW system.