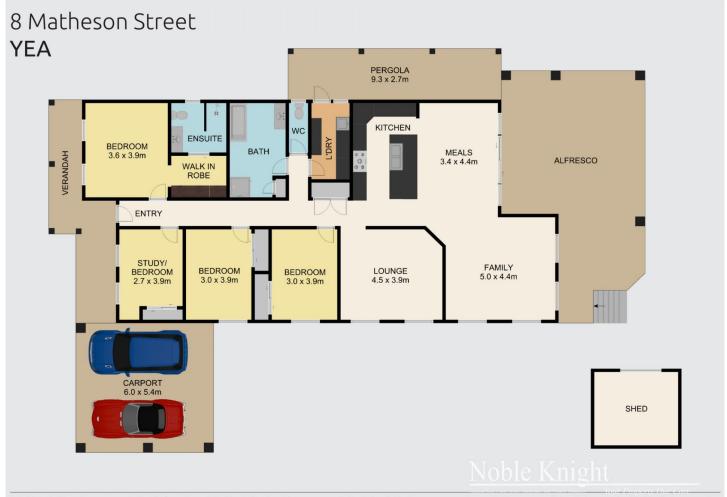

## 8 Matheson Street Yea VIC

Often sought but rarely found, is this brick veneer house situated on 797 SQM (approx.). With established gardens, located in a sought-after area in Yea, awaits this opportunity for the discerning buyer.

This house features four spacious bedrooms, all bedrooms with built in robes & the main with walk in robe & full ensuite. Space is evident throughout with a formal lounge room & open plan dining/family room. This modern designed kitchen presents neutral tones with a featured splash back, granite benchtops, stainless steel appliances and plenty of storage space.

This extremely impressive property has all of your entertaining needs covered; with an outdoor under cover alfresco area, overlooking views of the township & valleys beyond. Outside also offering a double carport with access to the 4m x 4m lock up shed, an automatic watering system & 18 x solar panels on a 4KW system.