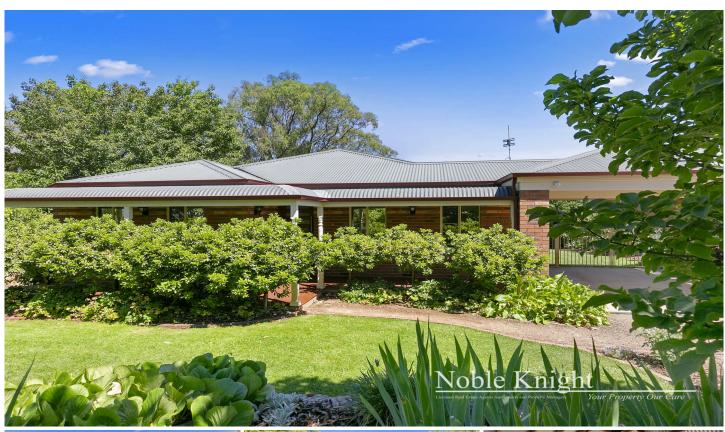

## 8 Matheson Street Yea VIC

Often sought but rarely found, is this brick veneer house situated on 797 SQM (approx.). With established gardens, located in a sought-after area in Yea, awaits this opportunity for the discerning buyer.

This house features four spacious bedrooms, all bedrooms with built in robes & the main with walk in robe & full ensuite. Space is evident throughout with a formal lounge room & open plan dining/family room. This modern designed kitchen presents neutral tones with a featured splash back, granite benchtops, stainless steel appliances and plenty of storage space.

This extremely impressive property has all of your entertaining needs covered; with an outdoor under cover alfresco area, overlooking views of the township & valleys beyond. Outside also offering a double carport with access to the 4m x 4m lock up shed, an automatic watering system & 18 x solar panels on a 4KW system.