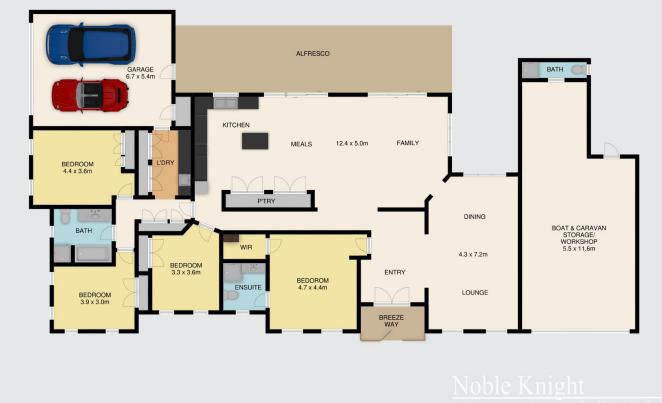

This home comprises of 4 spacious bedrooms, the master retreat with walk in robe & ensuite, all other rooms with built in robes. You will also find a central bathroom & large laundry leading into the double car garage with remote control entry.

In addition to the other quality features throughout, you will find 9-foot ceilings, double glazed windows, gas ducted heating, evaporative cooling & in floor hydronic heating.

Situated on 731 SQM (Approx), this corner allotment has

## 2 Newbery Chase YEA

indicative only. Dimensions are approximate. All information contained herein is gathered from sources we believe to be reliable. However, we cannot guarantee its accuracy and interested persons should rely on their own enquiries.