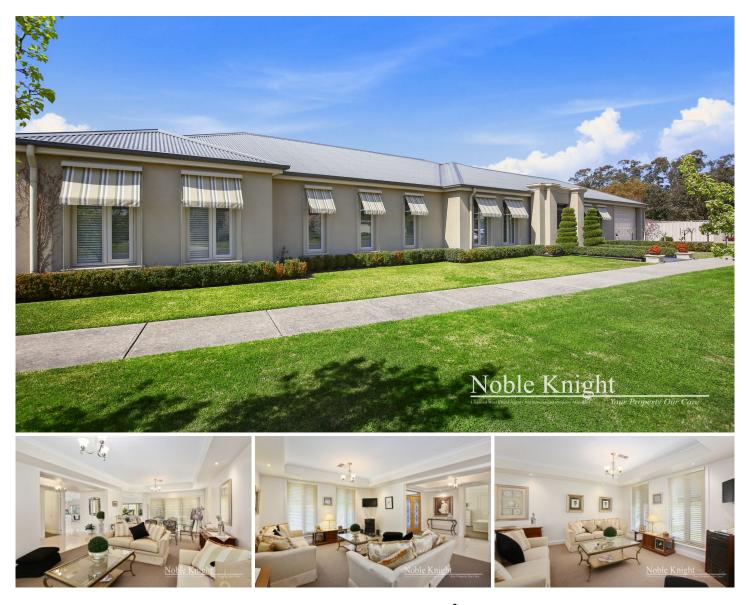

## 2 Newbery Chase Yea VIC

A masterpiece of a builder's own home. With manicured gardens & great street presence, stands this house screaming class & elegance.

As you walk through this home, the emphasis on space is immediately evident with a formal lounge/dining room & separate family room being over looked by the kitchen. The kitchen boasts Caesar stone bench tops, stainless steel appliances, dishwasher & ample storage space.

This home comprises of 4 spacious bedrooms, the master retreat with walk in robe & ensuite, all other rooms with built in robes. You will also find a central bathroom & large laundry leading into the double car garage with remote control entry.

In addition to the other quality features throughout, you will find 9-foot ceilings, double glazed windows, gas ducted heating, evaporative cooling & in floor hydronic heating.

Situated on 731 SQM (Approx), this corner allotment has