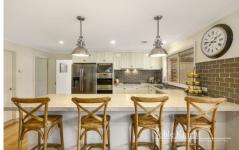

## 8 Emary Court Yarra Glen VIC

If you're looking for a property that offers comfort & space, then this house on 890 SQM (approx.) is a must to inspect! Featuring 4 spacious bedrooms, all with built in robes & the master with walk in robe & en suite. Space is evident throughout with a formal lounge room & open plan living & dining room. The modern designed kitchen presents neutral tones with Caesar stone bench tops, stainless steel appliances, dish washer & walk in pantry.