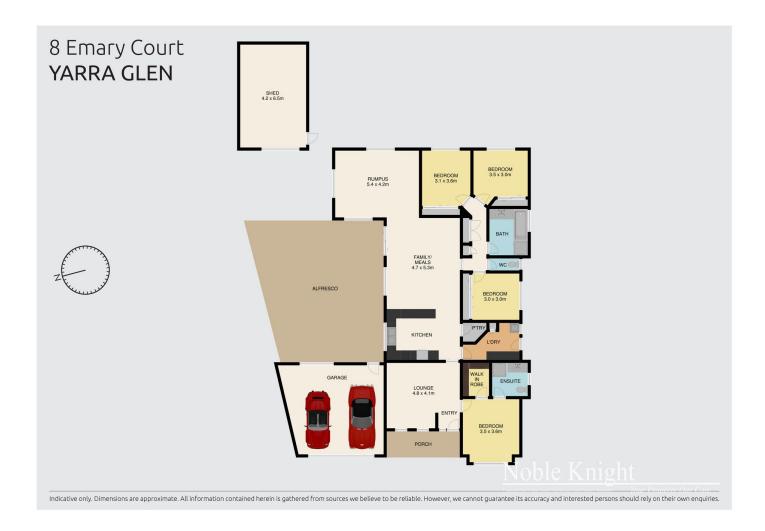

## 8 Emary Court Yarra Glen VIC

If you're looking for a property that offers comfort & space, then this house on 890 SQM (approx.) is a must to inspect! Featuring 4 spacious bedrooms, all with built in robes & the master with walk in robe & en suite. Space is evident throughout with a formal lounge room & open plan living & dining room. The modern designed kitchen presents neutral tones with Caesar stone bench tops, stainless steel appliances, dish washer & walk in pantry.

This extremely impressive property has all of your entertaining needs covered, with an outdoor alfresco area. Outside also offering a double car garage with remote entry & access through to the rear yard, 2 x water tanks for your gardening needs & a lock up 4.2m x 6.5m shed with concrete & power.

Additionally, this home has a sizable laundry with outside access, separate bathroom, gas ducted heating, 1 x reverse cycle air conditioner & 1 x Coonara. All giving this

4 🕒 2 🔓 2 😭

**Price** : \$ 760,000 **Land Size** : 890 sqm