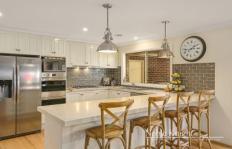

## 8 Emary Court Yarra Glen VIC

If you're looking for a property that offers comfort & space, then this house on 890 SQM (approx.) is a must to inspect! Featuring 4 spacious bedrooms, all with built in robes & the master with walk in robe & en suite. Space is evident throughout with a formal lounge room & open plan living & dining room. The modern designed kitchen presents neutral tones with Caesar stone bench tops, stainless steel appliances, dish washer & walk in pantry.