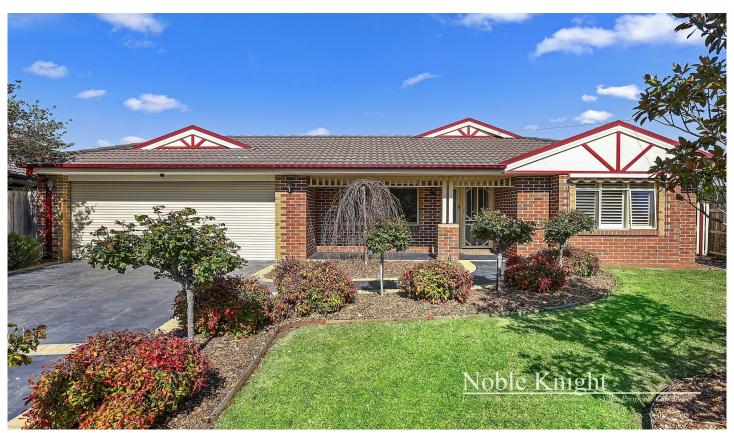

## 8 Emary Court Yarra Glen VIC

If you're looking for a property that offers comfort & space, then this house on 890 SQM (approx.) is a must to inspect! Featuring 4 spacious bedrooms, all with built in robes & the master with walk in robe & en suite. Space is evident throughout with a formal lounge room & open plan living & dining room. The modern designed kitchen presents neutral tones with Caesar stone bench tops, stainless steel appliances, dish washer & walk in pantry.

Additionally, this home has a sizable laundry with outside access, separate bathroom, gas ducted heating, 1 x reverse cycle air conditioner & 1 x Coonara. All giving this

4 🕒 2 🔓 2 😭

**Price** : \$ 760,000 **Land Size** : 890 sqm