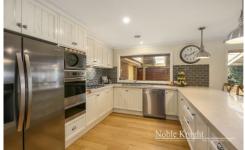

## 8 Emary Court Yarra Glen VIC

If you're looking for a property that offers comfort & space, then this house on 890 SQM (approx.) is a must to inspect! Featuring 4 spacious bedrooms, all with built in robes & the master with walk in robe & en suite. Space is evident throughout with a formal lounge room & open plan living & dining room. The modern designed kitchen presents neutral tones with Caesar stone bench tops, stainless steel appliances, dish washer & walk in pantry.