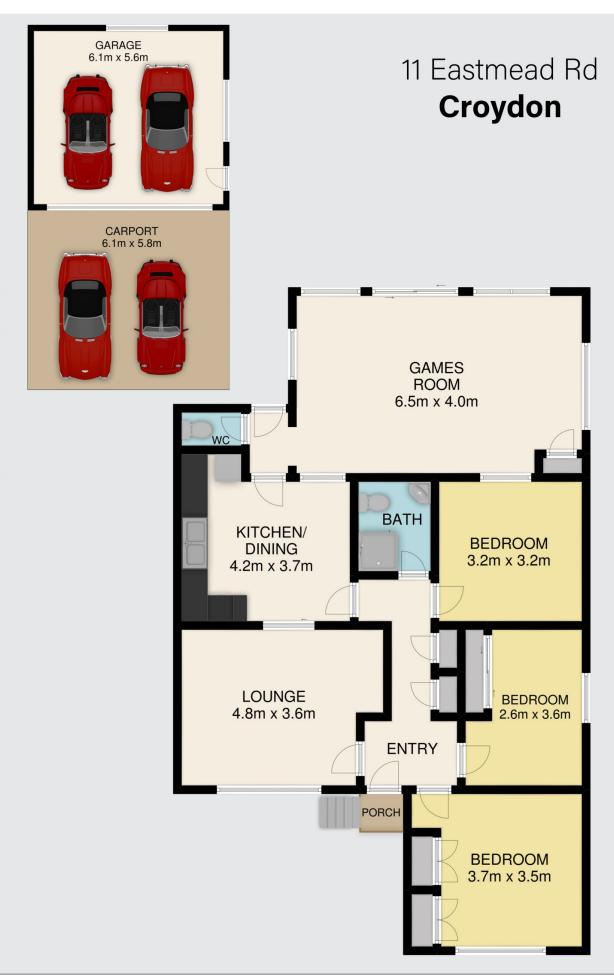

## 11 Eastmead Road Croydon VIC

This quaint home boasts 3 bedrooms and central bathroom. Additional to the main living and dining zones this home features a large sunroom, laundry and second toilet that flows into the large rear yard of this property. The property also features a double carport that is adjoined to the garage/workshop, all of which sits on a generous 1037 sqm (approx.) allotment. Design a modern vision or subdivide the allotment and build a home at the back (STCA), Furthermore, explore the potential to recreate the whole block with multiple homes (STCA). The possibilities are limitless for families, developers and investors! The central Croydon location doesn't get much better. Whether you're looking to owner occupy or develop, within 1.5kms