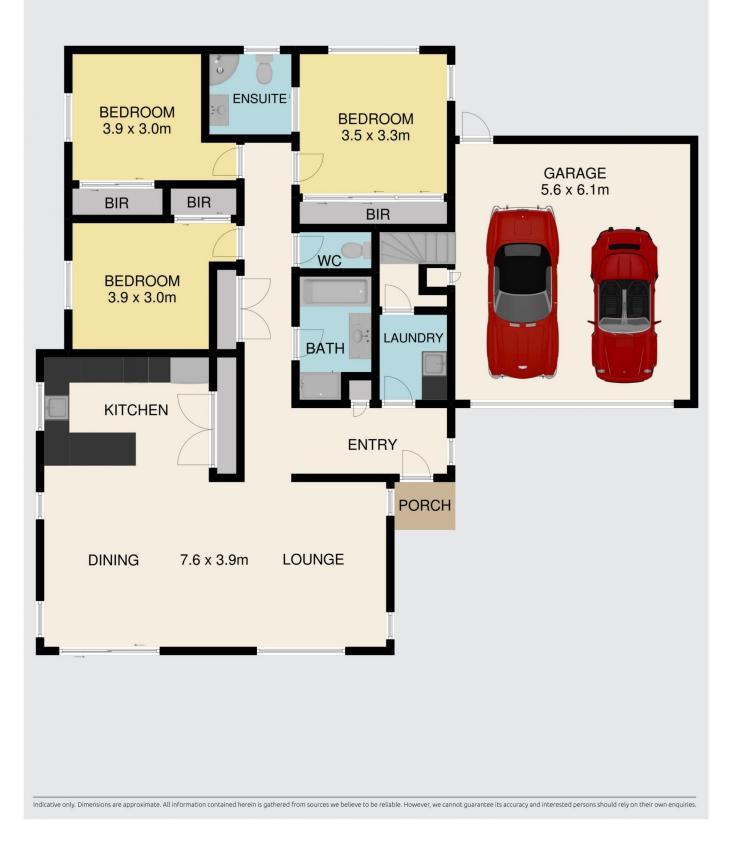

## 96a Cave Hill Road Lilydale VIC

An outstanding opportunity to secure this 3-year-old house, privately positioned behind the front home, featuring its own driveway and on its own title of approximately 461 sqm. This three-bedroom home will suit a broad range of buyers including downsizers, first home buyers & investors who are looking for a single level footprint. Open plan living is evident throughout with a large kitchen featuring stainless steel appliances. The kitchen overlooks the dining & living space, flowing with solid timber floors. Additional features include split system air conditioning & gas ducted heating throughout. With two fully equipped bathrooms, plenty of storage, private rear yard & a large double car garage, the low maintenance & convenience of this home will tick all of your boxes. Conveniently located within minutes to all the major amenities Lilydale has to offer including Lilydale Train & Bus Station, Market Place & Main street. Also, within minutes to the Gateway Reserve,

## 3 🛤 2 🚔 2 🚘

| Price     | : \$ 624,400                                  |
|-----------|-----------------------------------------------|
| Land Size | : 461 sqm                                     |
| View      | : https://www.nobleknight.com.au/sale/vic/eas |
|           | t/lilydale/residential/house/5038691          |
|           |                                               |