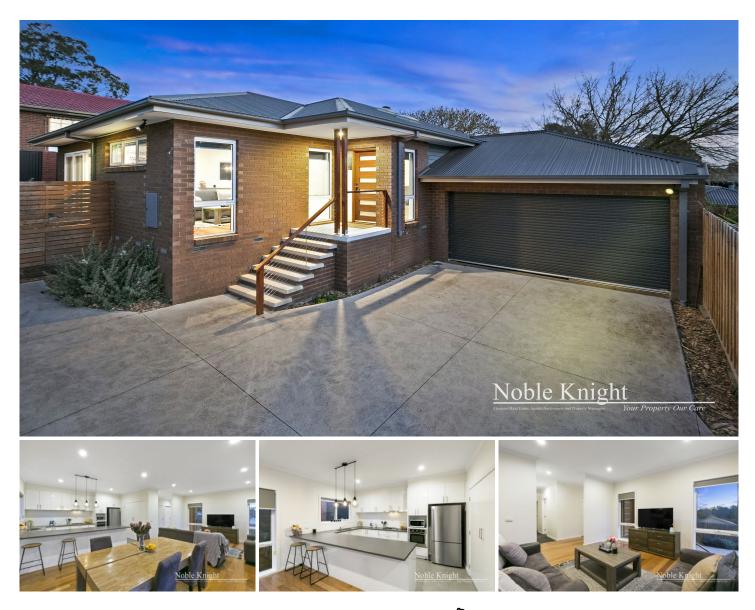

## 96a Cave Hill Road Lilydale VIC

An outstanding opportunity to secure this 3-year-old house, privately positioned behind the front home, featuring its own driveway and on its own title of approximately 461 sqm. This three-bedroom home will suit a broad range of buyers including downsizers, first home buyers & investors who are looking for a single level footprint. Open plan living is evident throughout with a large kitchen featuring stainless steel appliances. The kitchen overlooks the dining & living space, flowing with solid timber floors. Additional features include split system air conditioning & gas ducted heating throughout. With two fully equipped bathrooms, plenty of storage, private rear yard & a large double car garage, the low maintenance & convenience of this home will tick all of your boxes. Conveniently located within minutes to all the major amenities Lilydale has to offer including Lilydale Train & Bus Station, Market Place & Main street. Also, within minutes to the Gateway Reserve,

## 3 🛤 2 🚔 2 🚘

| Price     | : \$ 624,400                                  |
|-----------|-----------------------------------------------|
| Land Size | : 461 sqm                                     |
| View      | : https://www.nobleknight.com.au/sale/vic/eas |
|           | t/lilydale/residential/house/5038691          |
|           |                                               |

## 96A Cave Hill Rd **Lilydale**