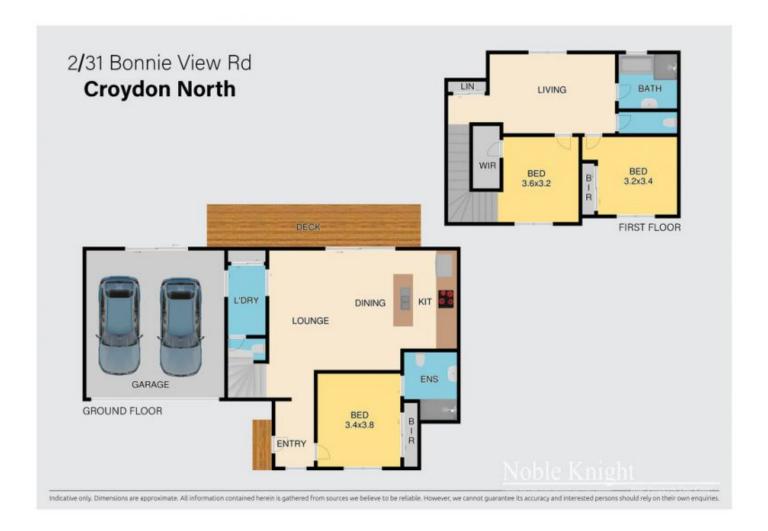

## 2/31 Bonnie View Road Croydon North VIC

An absolutely amazing location, literally minutes' drive to some of the most exclusive secondary colleges and exceptional primary schools the Eastern Suburbs have to offer.

This townhouse featuring neutral and calming tones throughout really offers something for every family.

Boasting a king size main bedroom downstairs with large ensuite. Open plan living and dining zones with adjoining quality kitchen with Caesar stone bench tops and European appliances including dishwasher. Laundry with third toilet