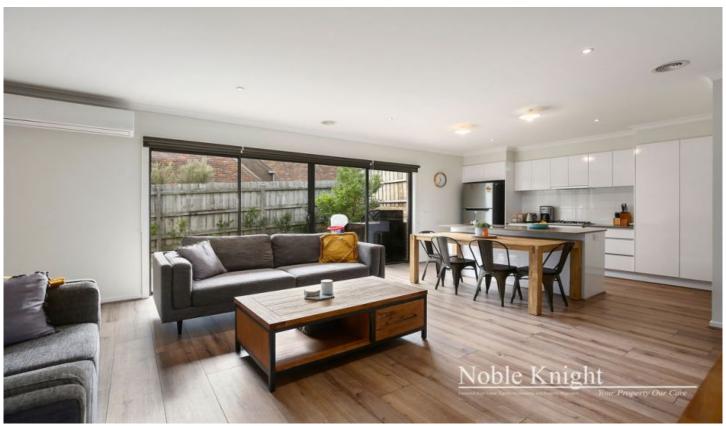

This townhouse featuring neutral and calming tones throughout really offers something for every family.

Boasting a king size main bedroom downstairs with large ensuite. Open plan living and dining zones with adjoining quality kitchen with Caesar stone bench tops and European appliances including dishwasher. Laundry with third toilet