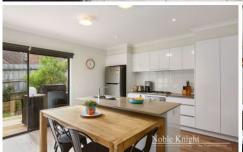

This townhouse featuring neutral and calming tones throughout really offers something for every family.

Boasting a king size main bedroom downstairs with large ensuite. Open plan living and dining zones with adjoining quality kitchen with Caesar stone bench tops and European appliances including dishwasher. Laundry with third toilet