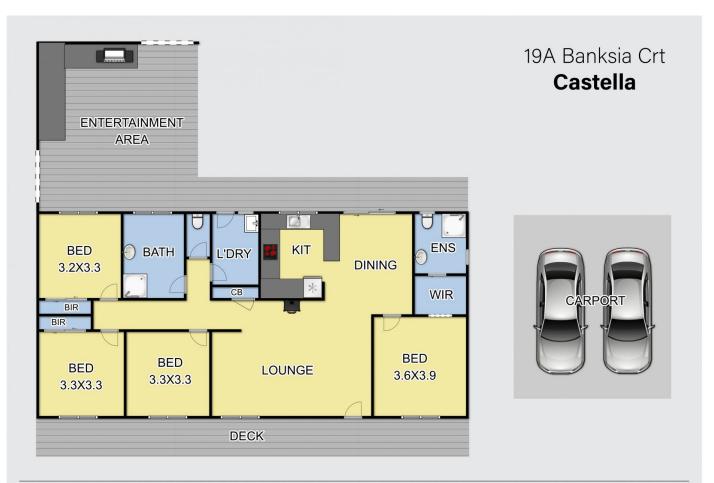

## 19A Banksia Court Castella VIC

This is a fantastic opportunity to secure a 2.6 acre approx. property within 15 minutes of Yarra Glen township. This home set on the high side of the road has outstanding street appeal. As you lead through the electric gate, the driveway winds through the established gardens and up to this colour bond constructed home. This family home with main bedroom, boasts an impressive walk through robe and large ensuite with quality features throughout. The home features a spacious kitchen with modern appliances, adjoining dining and living zone with Coonara heating, large bathroom with separate toilet and three large robed bedrooms off the hallway. In addition to quality features throughout, this property boasts an outstanding outdoor living zone that overlooks the multiuse family area, a 6x9m lockable shed and a wood shed. With the home set toward