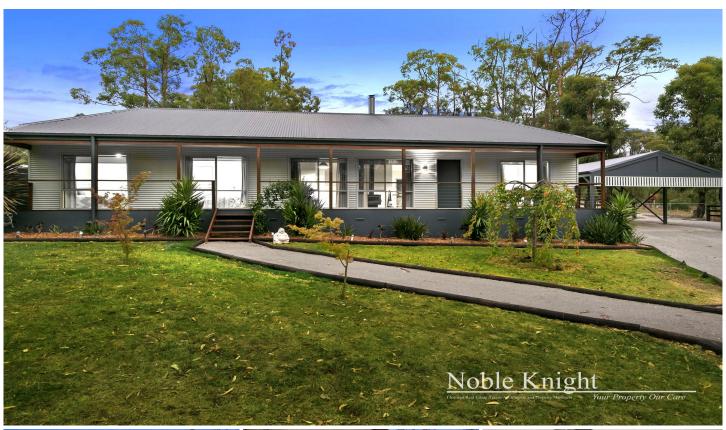

## 19A Banksia Court Castella VIC

This is a fantastic opportunity to secure a 2.6 acre approx. property within 15 minutes of Yarra Glen township. This home set on the high side of the road has outstanding street appeal. As you lead through the electric gate, the driveway winds through the established gardens and up to this colour bond constructed home. This family home with main bedroom, boasts an impressive walk through robe and large ensuite with quality features throughout. The home features a spacious kitchen with modern appliances, adjoining dining and living zone with Coonara heating, large bathroom with separate toilet and three large robed bedrooms off the hallway. In addition to quality features throughout, this property boasts an outstanding outdoor living zone that overlooks the multiuse family area, a 6x9m lockable shed and a wood shed. With the home set toward