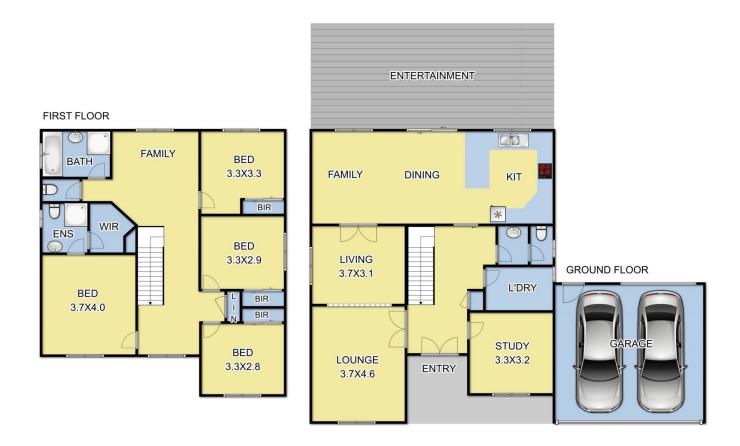

## 142 Exeter Road Croydon North VIC

This impressive two storey home is located in the most sought after area in Croydon North and will tick all the boxes on your wish list. Offering a spacious entry way, which has the large study and formal lounge zone adjoined on each side, downstairs you will find the open plan kitchen and dining zones that overlooks the outdoor undercover patio which is ideal for entertaining, a formal dining zone with powder room and direct access from the garage through the laundry.

The home features four large light filled bedrooms upstairs, master bedroom with full ensuite and walk in robe plus a family bathroom with separate toilet and an additional smaller living area. Add to this ducted heating and evaporative cooling

and a double car garage with rear roller door access and the brand new carpet and freshly painted interior is just the icing on the cake. Please be advised that photo

4 🕒 2 🔓 2 🖨

**View :** https://www.nobleknight.com.au/lease/vic/east/cr oydon-north/residential/house/4721944