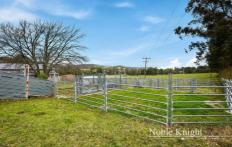

LAND - The property is divided into 22 main paddocks with laneway systems. The property is in 1 title consisting of 46.94 hectares ~ 116 acres (approx). Applied chook manure over the years to enhance its productivity.