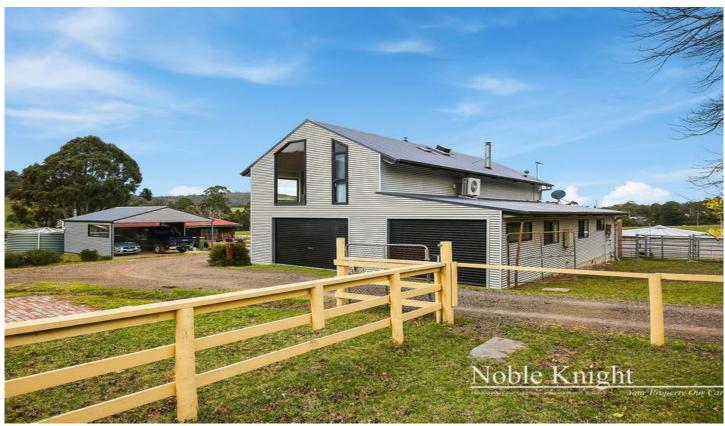

## 2248 Melba Highway Dixons Creek VIC

THE PROPERTY Alcheringa is a enviable Country property with abundance of water, amazing views, 3 homes and ideal for many commercial pursuits whether it be cattle, horses, flowers or transition into a farm stay- lucrative agri-tourism business.