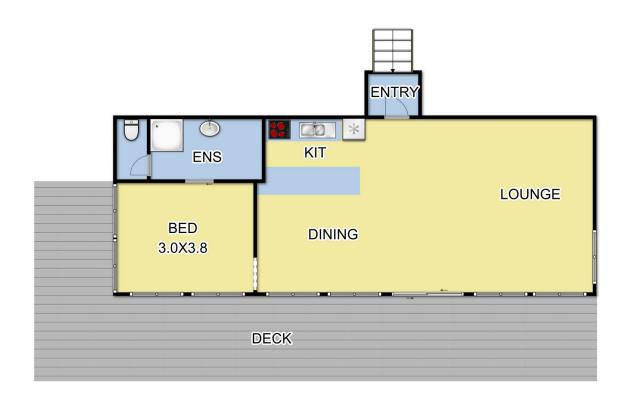

## **FIRST FLOOR**

Fixtures & Fittings are for display purposes only. Measurements Approx. Not to Scale. Produced by Open2view.com.au

Fixtures & Fittings are for display purposes only. Measurements Approx. Not to Scale. Produced by Open2view.com.au