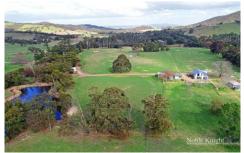

LAND - The property is divided into 22 main paddocks with laneway systems. The property is in 1 title consisting of 46.94 hectares ~ 116 acres (approx). Applied chook manure over the years to enhance its productivity.

WATER - Featuring Dixon's Creek frontage plus 10 dams along with 2 bores including a 50 megalitre irrigation license from the bore. Approximately 20 acres set up for irrigation with overhead sprinklers.