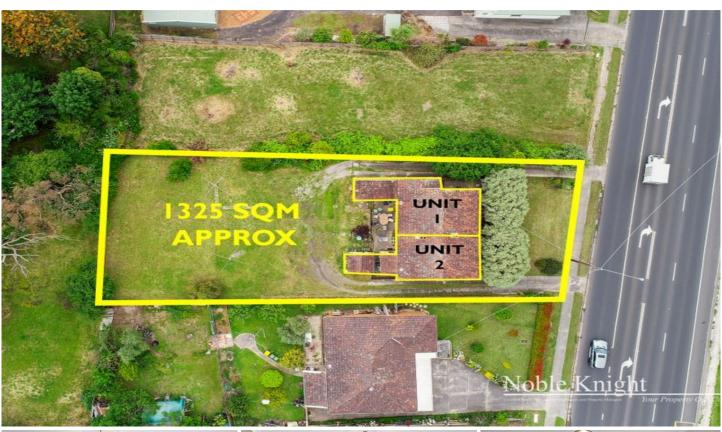

## 23 Maroondah Highway Lilydale VIC

Perfectly positioned in the residential growth zone schedule 1 (RGZ1), this allotment boasts a HUGE 1325sqm approx. of prime real estate. The property boasts 2 dwellings with unit 2 currently leased to a long-term tenant, with unit 1 due to be leased in coming weeks. The properties are 2- & 3-bedroom homes both with one bathroom with ample parking. The homes are comfortable and will allow you to receive dual income (once unit 1 is leased), this allows plenty of time for you to design your next project (STCA). Secure your next development at the gateway to the Yarra Valley and central to all the amenities Lilydale has to offer with outstanding Schooling options, vibrant and cultural Main Street, large industry, employment options, walking paths and Lillydale Lake along with a number of sporting clubs and facilities.

5 📭 2 📇

Type : House Land Size : 1325 sqm

View: https://www.nobleknight.com.au/sale/vic/eas

t/lilydale/residential/house/4632704

Damian Ford 03 9735 5677