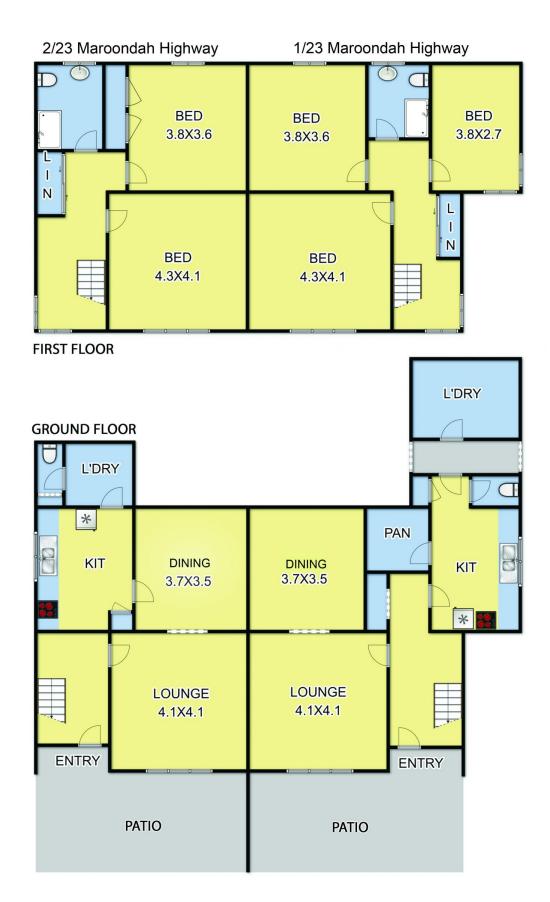

## 23 Maroondah Highway Lilydale VIC

Perfectly positioned in the residential growth zone schedule 1 (RGZ1), this allotment boasts a HUGE 1325sqm approx. of prime real estate. The property boasts 2 dwellings with unit 2 currently leased to a long-term tenant, with unit 1 due to be leased in coming weeks. The properties are 2- & 3-bedroom homes both with one bathroom with ample parking. The homes are comfortable and will allow you to receive dual income (once unit 1 is leased), this allows plenty of time for you to design your next project (STCA). Secure your next development at the gateway to the Yarra Valley and central to all the amenities Lilydale has to offer with outstanding Schooling options, vibrant and cultural Main Street, large industry, employment options, walking paths and Lillydale Lake along with a number of sporting clubs and facilities.