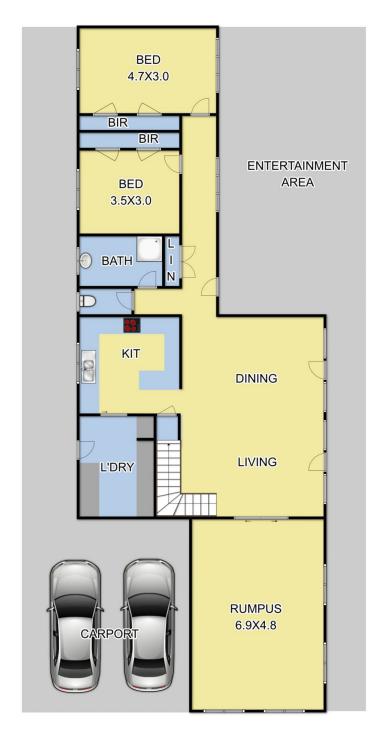

## 146 Carey Road Yea VIC

A magical lifestyle property offering on architectural designed feature property consisting of a 3 bedroom home, main with ensuite and parents retreat. Picturesque windows from every room. Modern kitchen with stainless steel appliances. Cosy wood heating and 4 x reverse cycle air conditioning units throughout, double glazed windows and solar system back to the grid are great aspects of design. Separate 1 bedroom cottage for extended family or bed and breakfast. Divided into 3 paddocks with electric fencing, machinery shed consisting of 8m x 16m as well. This property is truly a remarkable lifestyle opportunity with a great feeling of design living.

4 🕒 3 📛 3 🖨

**Land Size**: 32374.9 sqm

View : https://www.nobleknight.com.au/sale/vic/she

pparton-central-north/yea/residential/house/

4632700

Anthony Knight 03 5797 2500

FIRST FLOOR

**GROUND FLOOR** 

Fixtures & Fittings are for display purposes only. Measurements Approx. Not to Scale. Produced by Open2view.com.au

Fixtures & Fittings are for display purposes only. Measurements Approx. Not to Scale. Produced by Open2view.com.au