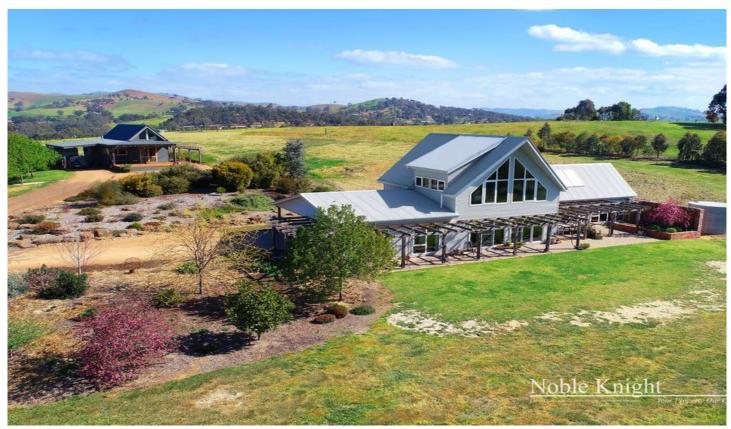

## 146 Carey Road Yea VIC

A magical lifestyle property offering on architectural designed feature property consisting of a 3 bedroom home, main with ensuite and parents retreat. Picturesque windows from every room. Modern kitchen with stainless steel appliances. Cosy wood heating and 4 x reverse cycle air conditioning units throughout, double glazed windows and solar system back to the grid are great aspects of design. Separate 1 bedroom cottage for extended family or bed and breakfast. Divided into 3 paddocks with electric fencing, machinery shed consisting of 8m x 16m as well. This property is truly a remarkable lifestyle opportunity with a great feeling of design living.

4 🕒 3 📛 3 🖨

**Land Size**: 32374.9 sqm

View : https://www.nobleknight.com.au/sale/vic/she

pparton-central-north/yea/residential/house/

4632700

Anthony Knight 03 5797 2500

FIRST FLOOR

**GROUND FLOOR** 