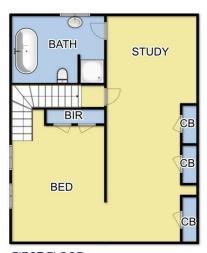

## 146 Carey Road Yea VIC

A magical lifestyle property offering on architectural designed feature property consisting of a 3 bedroom home, main with ensuite and parents retreat. Picturesque windows from every room. Modern kitchen with stainless steel appliances. Cosy wood heating and 4 x reverse cycle air conditioning units throughout, double glazed windows and solar system back to the grid are great aspects of design. Separate 1 bedroom cottage for extended family or bed and breakfast. Divided into 3 paddocks with electric fencing, machinery shed consisting of 8m x 16m as well. This property is truly a remarkable lifestyle opportunity with a great feeling of design living.

4 🕒 3 📛 3 🖨

**Land Size**: 32374.9 sqm

View : https://www.nobleknight.com.au/sale/vic/she

pparton-central-north/yea/residential/house/

4632700

Anthony Knight 03 5797 2500

FIRST FLOOR

**GROUND FLOOR** 

Fixtures & Fittings are for display purposes only. Measurements Approx. Not to Scale. Produced by Open2view.com.au

Fixtures & Fittings are for display purposes only. Measurements Approx. Not to Scale. Produced by Open2view.com.au