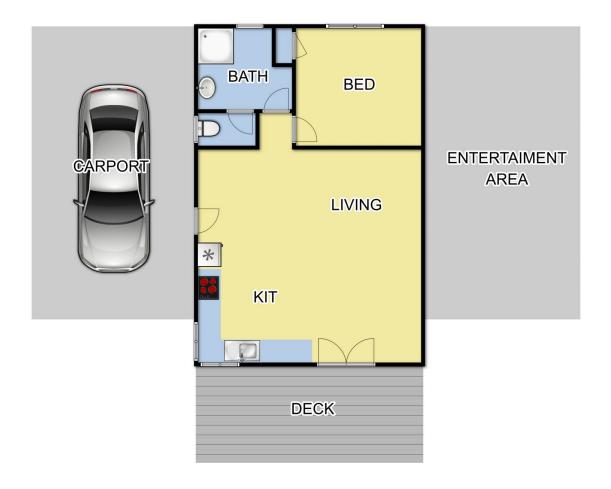

## 146 Carey Road Yea VIC

A magical lifestyle property offering on architectural designed feature property consisting of a 3 bedroom home, main with ensuite and parents retreat. Picturesque windows from every room. Modern kitchen with stainless steel appliances. Cosy wood heating and 4 x reverse cycle air conditioning units throughout, double glazed windows and solar system back to the grid are great aspects of design. Separate 1 bedroom cottage for extended family or bed and breakfast. Divided into 3 paddocks with electric fencing, machinery shed consisting of 8m x 16m as well. This property is truly a remarkable lifestyle opportunity with a great feeling of design living.

4 🕒 3 📛 3 🖨

**Land Size**: 32374.9 sqm

View : https://www.nobleknight.com.au/sale/vic/she

pparton-central-north/yea/residential/house/

4632700

Anthony Knight 03 5797 2500

FIRST FLOOR

**GROUND FLOOR** 

Fixtures & Fittings are for display purposes only. Measurements Approx. Not to Scale. Produced by Open2view.com.au

Fixtures & Fittings are for display purposes only. Measurements Approx. Not to Scale. Produced by Open2view.com.au