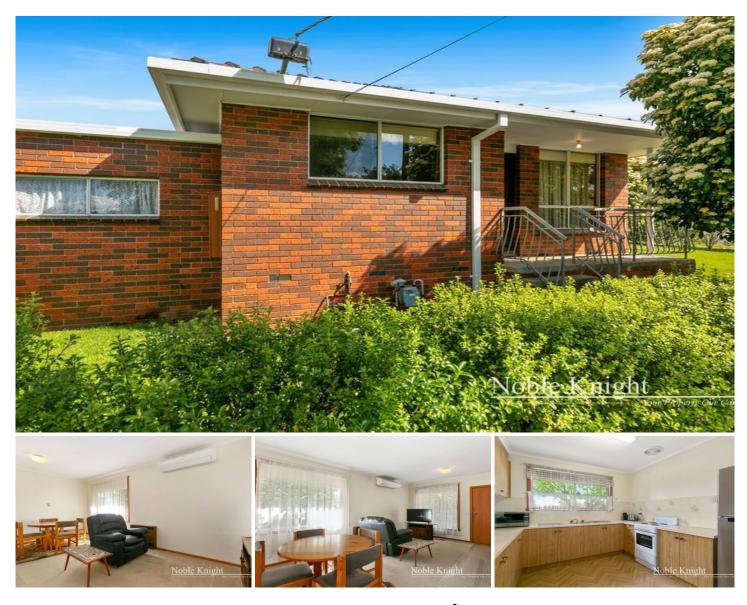

## 1/18 Gladstone Street Lilydale VIC

This low maintenance unit is within walking distance to the Lilydale train station and shops, with bus services available and close to local schools. The unit boasts two large sized robed bedrooms, one bathroom, bright living & dining area with separate kitchen with adjoining laundry and direct access in from the single carport. This really is an ideal investment with a tenant currently leasing the property on a month to month basis or a first home for those trying to enter the market. This unit is in a prime location, has plenty to offer and an inspection will impress.