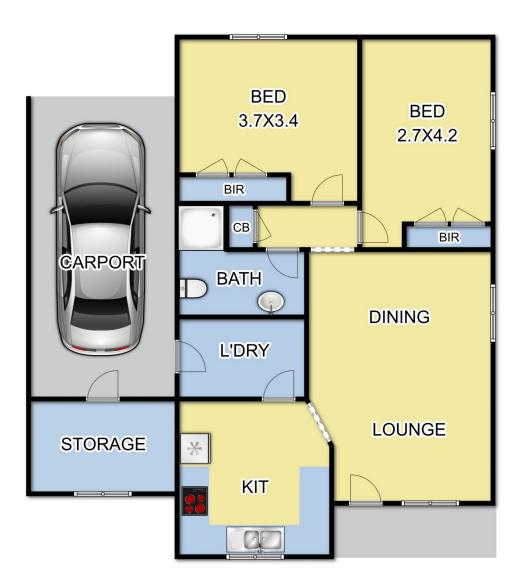

## 1/18 Gladstone Street Lilydale VIC

This low maintenance unit is within walking distance to the Lilydale train station and shops, with bus services available and close to local schools. The unit boasts two large sized robed bedrooms, one bathroom, bright living & dining area with separate kitchen with adjoining laundry and direct access in from the single carport. This really is an ideal investment with a tenant currently leasing the property on a month to month basis or a first home for those trying to enter the market. This unit is in a prime location, has plenty to offer and an inspection will impress.

Fixtures & Fittings are for display purposes only. Measurements Approx. Not to Scale. Produced by Open2view.com.au