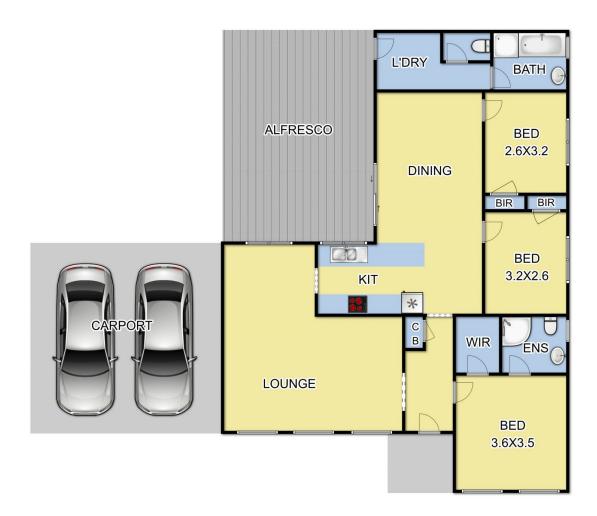

## 49 Grandvalley Drive Chirnside Park VIC

This property is perfect for those looking to get into the market and to make a property their own. The home consists of main bedroom with walk in robe and full ensuite, family bathroom with separate toilet that services the 2 additional bedrooms, light and vibrant living and dining zone, with galley kitchen that adjoins the second living area and boasts sliding door onto the rear entertainer's deck and small yard. Additional features of this home are gas ducted heating with split system cooling, plenty of storage throughout and double carport to finish off this outstanding property.