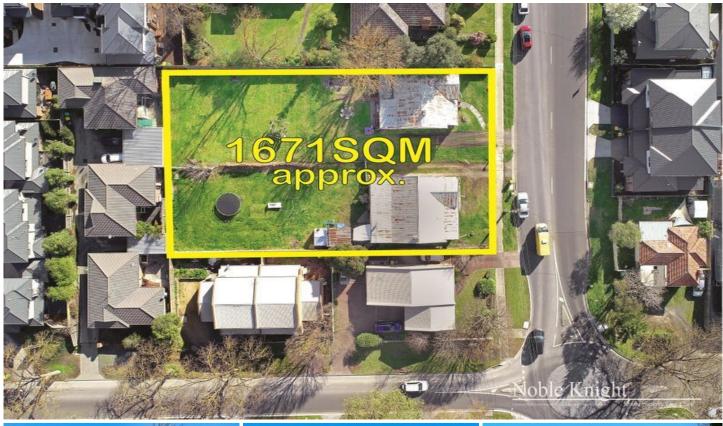

## 2D John Street Lilydale VIC

This is an opportunity not to be missed, 1671 sqm (approx.) spread across two separate titles and located in Lilydale's sought after Residential Growth Zone 1 (RGZ1). This parcel of land is primed for a multi townhouse development (STCA).

Secure your next development at the gateway to the Yarra

6 **4** 3 <del>4</del>

Type : House Land Size : 1671 sqm

View: https://www.nobleknight.com.au/sale/vic/eas

t/lilydale/residential/house/4632696

Damian Ford 03 9735 5677