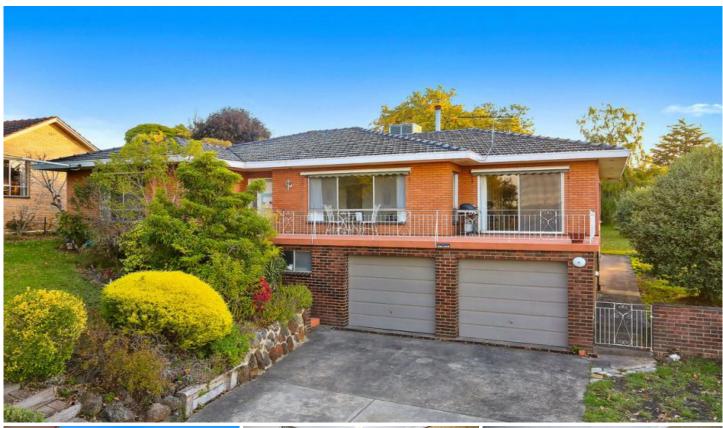

## 29 Victoria Road CHIRNSIDE PARK VIC

Positioned with outstanding views across Lilydale and toward Healesville Hills, stands this large family home. This home features 3 generous sized bedrooms, all with built in robes, full ensuite to main bedroom along with a large family bathroom and the kitchen with adjoining meals area. Two large living zones both with outstanding views from the front windows along with sliding door access onto the outdoor patio area. Other features of this property are three toilets, hydronic heating throughout, evaporative cooling and a large double garage positioned under the single level home with an additional storage/workshop area. Within walking distance to the Lilydale West Primary School & only a short drive to both Chirnside Park Shopping Precinct & the main street of Lilydale, this property has a lot to offer & is ideal for anyone looking to get into the market. Contact

## 3 📭 1 🖺 2 🗬

Type : House Price : \$ 675,000 Land Size : 669 sqm

View: https://www.nobleknight.com.au/sale/vic/east/chirnside-park/residential/house/4299598

Fixtures & Fittings are for display purposes only. Measurements Approx. Not to Scale. Produced by Open2view.com.au