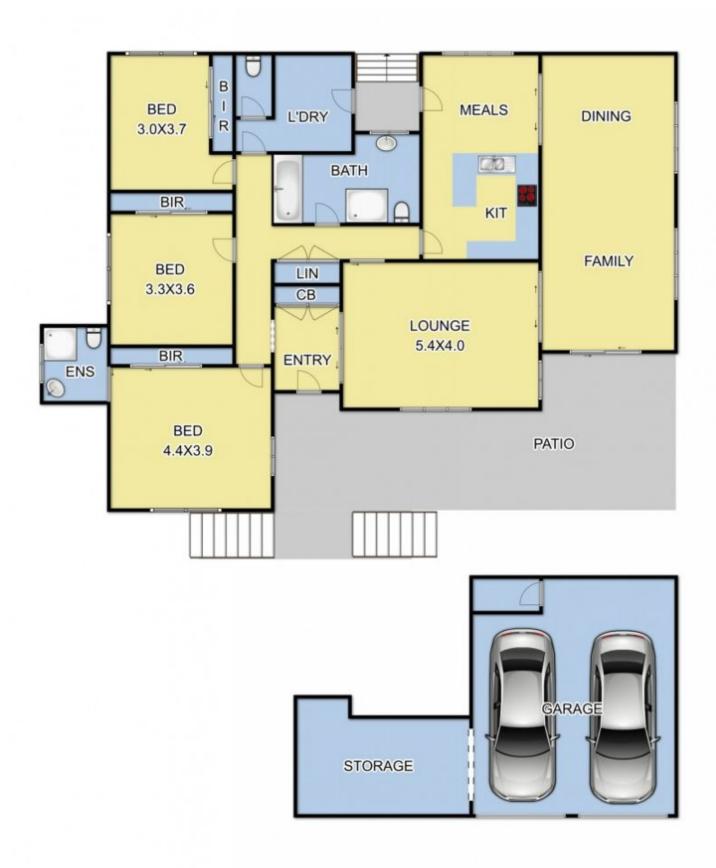

## 29 Victoria Road CHIRNSIDE PARK VIC

Positioned with outstanding views across Lilydale and toward Healesville Hills, stands this large family home. This home features 3 generous sized bedrooms, all with built in robes, full ensuite to main bedroom along with a large family bathroom and the kitchen with adjoining meals area. Two large living zones both with outstanding views from the front windows along with sliding door access onto the outdoor patio area. Other features of this property are three toilets, hydronic heating throughout, evaporative cooling and a large double garage positioned under the single level home with an additional storage/workshop area. Within walking distance to the Lilydale West Primary School & only a short drive to both Chirnside Park Shopping Precinct & the main street of Lilydale, this property has a lot to offer & is ideal for anyone looking to get into the market. Contact

## 3 📭 1 🖺 2 🗬

Type : House Price : \$ 675,000 Land Size : 669 sqm

View: https://www.nobleknight.com.au/sale/vic/east/chirnside-park/residential/house/4299598

Fixtures & Fittings are for display purposes only. Measurements Approx. Not to Scale. Produced by Open2view.com.au