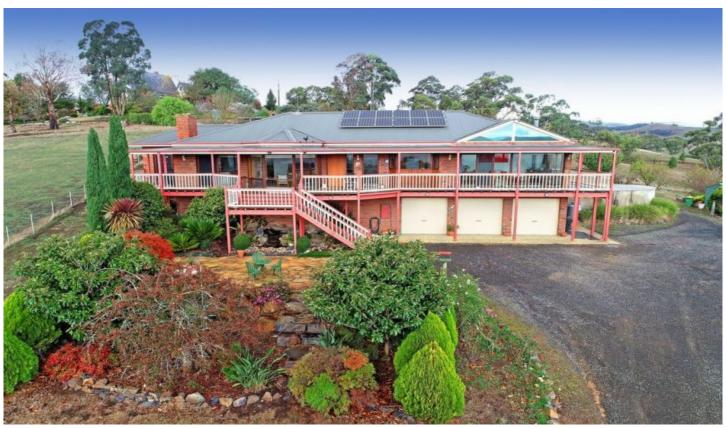

## 3974 Melba Highway GLENBURN VIC

An amazing country lifestyle property situated in the heart of Glenburn, nestled on the side of the hillside to capture the remarkable views. The home comprises of 3/4 bedrooms, main bedroom with walk in robe and ensuite. Formal lounge dining room with feature OFP. Modern kitchen with open plan family room. Wood heater, gas ducted heating and reverse cycle air conditioning. Double glazed windows, soak up the views whilst entertaining your guests from the verandah. Triple garage, plenty of shedding, consisting of Machinery Shed, Hayshed and Workshop. Divided into 6 paddocks with 3 dams plus bore. Also a 2 bedroom studio for teenagers retreat, home office or for the extended family. "Kaleigh" is approx 1.5 hours from Melbourne & Tullamarine airports.