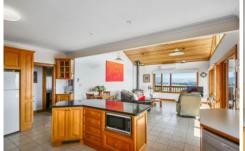

## 3974 Melba Highway GLENBURN VIC

An amazing country lifestyle property situated in the heart of Glenburn, nestled on the side of the hillside to capture the remarkable views. The home comprises of 3/4 bedrooms, main bedroom with walk in robe and ensuite. Formal lounge dining room with feature OFP. Modern kitchen with open plan family room. Wood heater, gas ducted heating and reverse cycle air conditioning. Double glazed windows, soak up the views whilst entertaining your guests from the verandah. Triple garage, plenty of shedding, consisting of Machinery Shed, Hayshed and Workshop. Divided into 6 paddocks with 3 dams plus bore. Also a 2 bedroom studio for teenagers retreat, home office or for the extended family. "Kaleigh" is approx 1.5 hours from Melbourne & Tullamarine airports.