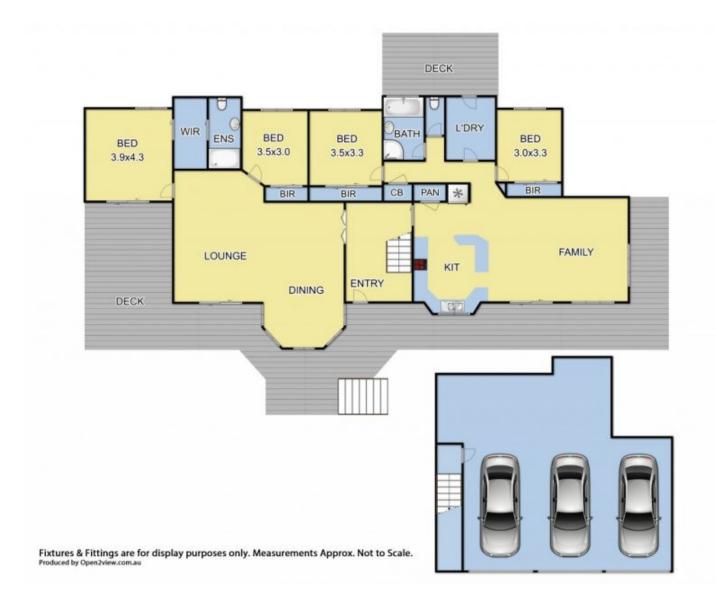

## 3974 Melba Highway GLENBURN VIC

An amazing country lifestyle property situated in the heart of Glenburn, nestled on the side of the hillside to capture the remarkable views. The home comprises of 3/4 bedrooms, main bedroom with walk in robe and ensuite. Formal lounge dining room with feature OFP. Modern kitchen with open plan family room. Wood heater, gas ducted heating and reverse cycle air conditioning. Double glazed windows, soak up the views whilst entertaining your guests from the verandah. Triple garage, plenty of shedding, consisting of Machinery Shed, Hayshed and Workshop. Divided into 6 paddocks with 3 dams plus bore. Also a 2 bedroom studio for teenagers retreat, home office or for the extended family. "Kaleigh" is approx 1.5 hours from Melbourne & Tullamarine airports.