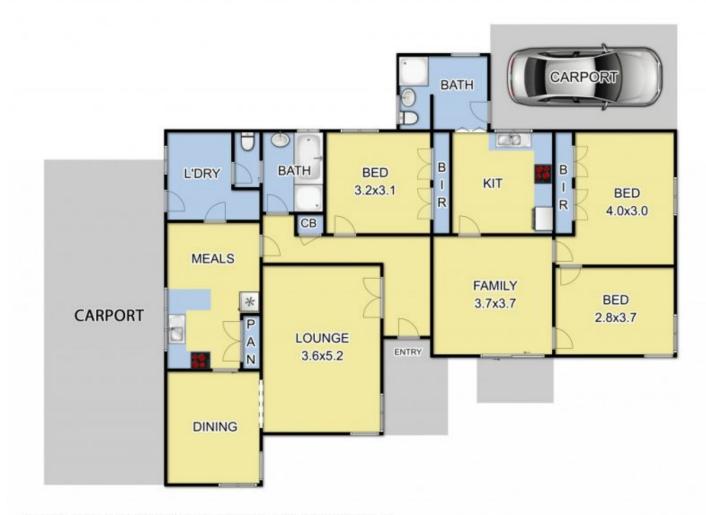

This retro home has plenty to offer with a dividing wall down the centre of the home, turning it into a 1 bedroom unit with formal living and dining room with kitchen and meals area, bathroom & laundry on one side. On the other side a 2 bedroom unit with living room, kitchen and meals area and laundry and ensuite. Both units are on a separate metre with separate driveways & carports.

This dwelling is easily converted back into a 4 bedroom family home with 2 living areas & formal dining room, if required.

The corner block is north facing with established trees & stunning rural views of neighbouring farms.