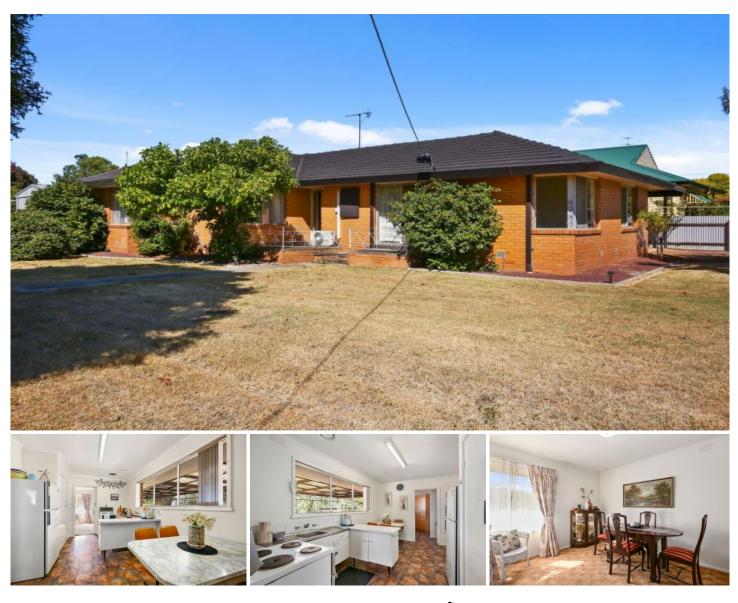

## **51 Snodgrass Street YEA VIC**

This classic solid brick house on a huge corner block (approx. 1030 m2) offers loads of opportunity such as subdividing STCA.

A quality build in a quiet street and only a few minutes' walk to Yea's High street.

This retro home has plenty to offer with a dividing wall down the centre of the home, turning it into a 1 bedroom unit with formal living and dining room with kitchen and meals area, bathroom & laundry on one side. On the other side a 2 bedroom unit with living room, kitchen and meals area and laundry and ensuite. Both units are on a separate metre with separate driveways & carports.

This dwelling is easily converted back into a 4 bedroom family home with 2 living areas & formal dining room, if required.

The corner block is north facing with established trees & stunning rural views of neighbouring farms.