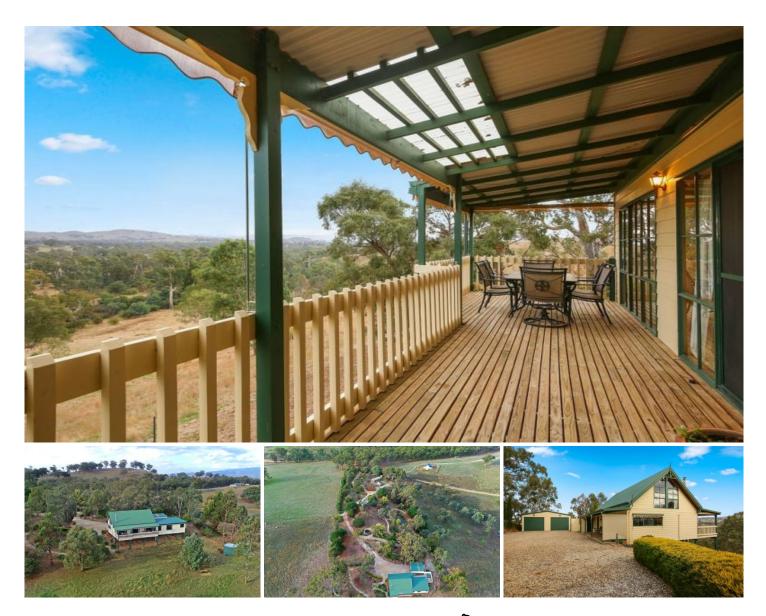

## 101 Old Killingworth West Road YEA VIC

On the edge of Yea township awaits this romantic country lifestyle retreat. Situated on 5 Acres (approx.) with pumping rights from the Yea River. The property features a 2 storey, 4-bedroom home, main bedroom with ensuite, walk in robe & views of the valley. Cosy wood heating & reverse cycle air-conditioning keeps this home warm in winter & cool in summer. You can sit back & relax on the entertaining deck overlooking the breathtaking views. Did I mention the 1-bedroom studio, home office or guest accommodation that is self-contained, Catering for many needs.

Outside offering a double car garage plus two large sheds with established grounds, creating a peaceful setting.