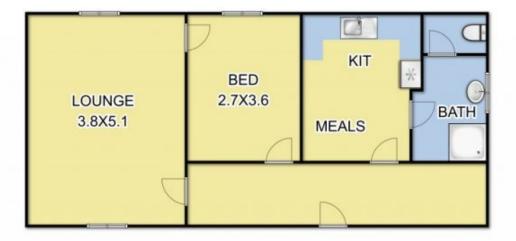

## 101 Old Killingworth West Road YEA VIC

On the edge of Yea township awaits this romantic country lifestyle retreat. Situated on 5 Acres (approx.) with pumping rights from the Yea River. The property features a 2 storey, 4-bedroom home, main bedroom with ensuite, walk in robe & views of the valley. Cosy wood heating & reverse cycle air-conditioning keeps this home warm in winter & cool in summer. You can sit back & relax on the entertaining deck overlooking the breathtaking views. Did I mention the 1-bedroom studio, home office or guest accommodation that is self-contained, Catering for many needs.