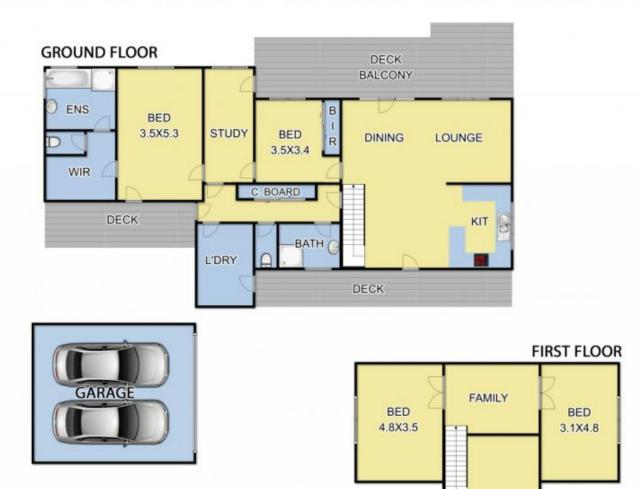

## 101 Old Killingworth West Road YEA VIC

On the edge of Yea township awaits this romantic country lifestyle retreat. Situated on 5 Acres (approx.) with pumping rights from the Yea River. The property features a 2 storey, 4-bedroom home, main bedroom with ensuite, walk in robe & views of the valley. Cosy wood heating & reverse cycle air-conditioning keeps this home warm in winter & cool in summer. You can sit back & relax on the entertaining deck overlooking the breathtaking views. Did I mention the 1-bedroom studio, home office or guest accommodation that is self-contained, Catering for many needs.

Outside offering a double car garage plus two large sheds with established grounds, creating a peaceful setting.