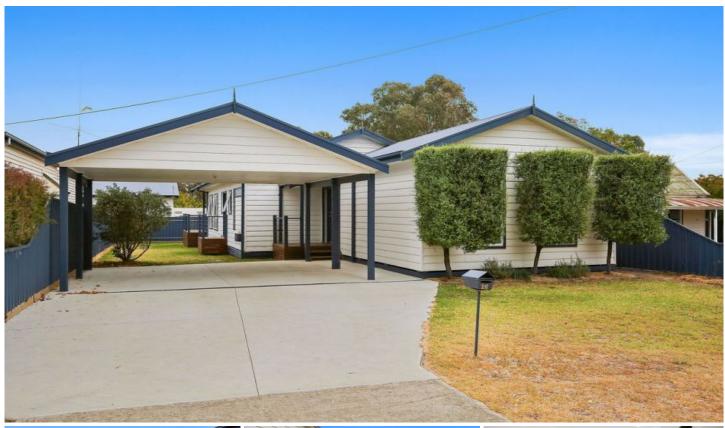

## 26 Melbourne Road YEA VIC

On one of the most sought after streets, this beautiful near new home oozing country character with a modern infusion, on approx. 500 sqm of low maintenance land. Comprising of three generous sized bedrooms with built in wardrobes, master bedroom with ensuite/walk in robe and main bathroom with a spa. A spacious open plan living/dining/kitchen area makes this home ideal for a family/couple who just love the light and open feel. The kitchen has a large island and plenty of cupboards and bench space. The dining room leads out onto a lovely deck with an elevated aspect that has sunset views. This home has heating and cooling as well as ceiling fans throughout, so you are comfortable all year round. Great storage cupboards throughout too.