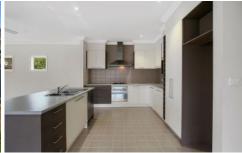

## 26 Melbourne Road YEA VIC

On one of the most sought after streets, this beautiful near new home oozing country character with a modern infusion, on approx. 500 sqm of low maintenance land. Comprising of three generous sized bedrooms with built in wardrobes, master bedroom with ensuite/walk in robe and main bathroom with a spa. A spacious open plan living/dining/kitchen area makes this home ideal for a family/couple who just love the light and open feel. The kitchen has a large island and plenty of cupboards and bench space. The dining room leads out onto a lovely deck with an elevated aspect that has sunset views. This home has heating and cooling as well as ceiling fans throughout, so you are comfortable all year round. Great storage cupboards throughout too.