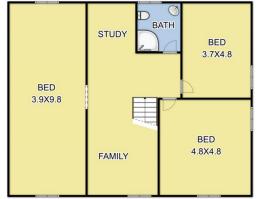

## **58 Killingworth Road YEA VIC**

A fantastic lifestyle property on the edge of the Yea township. As you enter the imposing brick entrance with solar power electric gates, you enter your own oasis. Established gardens with feature dam plus bore. (Unlimited water). The mudbrick home tastefully designed offers 4 bedrooms, 2 bathrooms and open plan living. Cosy wood heating and reverse cycle air conditioning. Excellent shedding with garage, workshop and trailer storage. 2 driveways plus second permit for another shed. "Valley View" is a must see. Offering lifestyle, romance and good old country living.

FIRST FLOOR

GROUND FLOOR

Fixtures & Fittings are for display purposes only. Measurements Approx. Not to Scale. Produced by Open2view.com.au