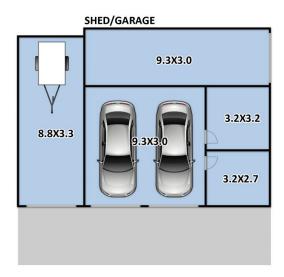

## **58 Killingworth Road YEA VIC**

A fantastic lifestyle property on the edge of the Yea township. As you enter the imposing brick entrance with solar power electric gates, you enter your own oasis. Established gardens with feature dam plus bore. (Unlimited water). The mudbrick home tastefully designed offers 4 bedrooms, 2 bathrooms and open plan living. Cosy wood heating and reverse cycle air conditioning. Excellent shedding with garage, workshop and trailer storage. 2 driveways plus second permit for another shed. "Valley View" is a must see. Offering lifestyle, romance and good old country living.

FIRST FLOOR

GROUND FLOOR

Fixtures & Fittings are for display purposes only. Measurements Approx. Not to Scale. Produced by Open2view.com.au