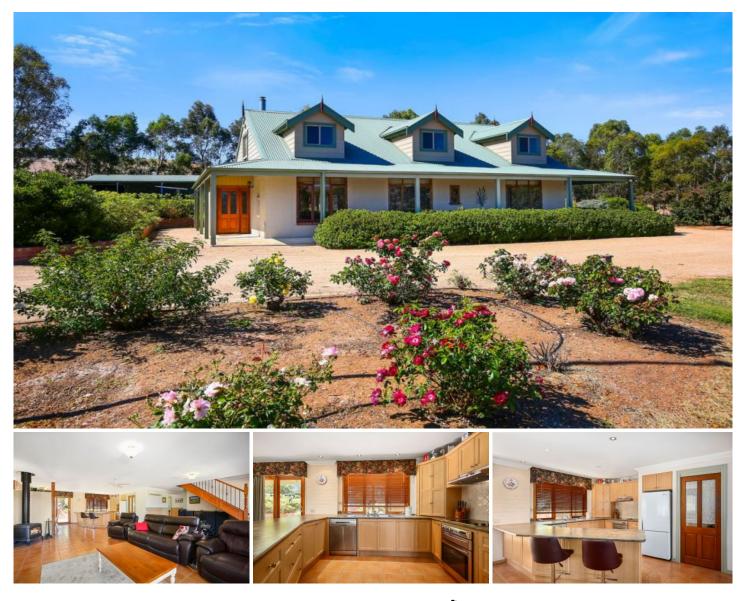

## **58 Killingworth Road YEA VIC**

A fantastic lifestyle property on the edge of the Yea township. As you enter the imposing brick entrance with solar power electric gates, you enter your own oasis. Established gardens with feature dam plus bore. (Unlimited water). The mudbrick home tastefully designed offers 4 bedrooms, 2 bathrooms and open plan living. Cosy wood heating and reverse cycle air conditioning. Excellent shedding with garage, workshop and trailer storage. 2 driveways plus second permit for another shed. "Valley View" is a must see. Offering lifestyle, romance and good old country living.

## 4 🎮 2 🚰

- **Price** : \$ 710,000
- Land Size : 3.5 Acres View : https://ww

: https://www.nobleknight.com.au/sale/vic/she pparton-central-north/yea/residential/rural/4 179674

Anthony Knight 03 5797 2500