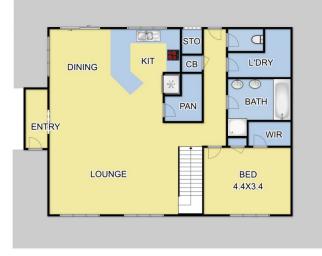

## **58 Killingworth Road YEA VIC**

A fantastic lifestyle property on the edge of the Yea township. As you enter the imposing brick entrance with solar power electric gates, you enter your own oasis. Established gardens with feature dam plus bore. (Unlimited water). The mudbrick home tastefully designed offers 4 bedrooms, 2 bathrooms and open plan living. Cosy wood heating and reverse cycle air conditioning. Excellent shedding with garage, workshop and trailer storage. 2 driveways plus second permit for another shed. "Valley View" is a must see. Offering lifestyle, romance and good old country living.

FIRST FLOOR

GROUND FLOOR

Fixtures & Fittings are for display purposes only. Measurements Approx. Not to Scale. Produced by Open2view.com.au