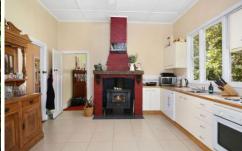

## 1870 Healesville - Kinglake Road TOOLANGI VIC

Formally known as the " Toolangi Store", surrounded by beautiful lush green grounds, stands this tastefully updated period style house on 6 acres (approx.). Offering a historical background, this home has 2 bedrooms, formal lounge with open fire place, sunroom & large modern bathroom. The kitchen has electric cooking, dishwasher & a wood heater. From the sunroom, French doors lead you out onto the balcony which offers tranquillity all year round.