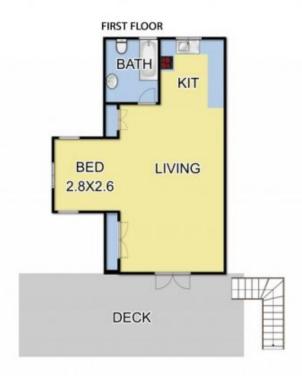

Upstairs features a self-contained loft, complete with open plan living, bedroom, kitchen area, separate bathroom & Coonara. An excellent opportunity for some extra earnings whilst offering the sensation of living amongst the trees. Not only does this 6 Acres offer beautiful gardens & park like grounds. It also provides you with two natural