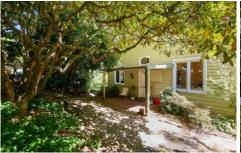

## 1870 Healesville - Kinglake Road TOOLANGI VIC

Formally known as the " Toolangi Store", surrounded by beautiful lush green grounds, stands this tastefully updated period style house on 6 acres (approx.). Offering a historical background, this home has 2 bedrooms, formal lounge with open fire place, sunroom & large modern bathroom. The kitchen has electric cooking, dishwasher & a wood heater. From the sunroom, French doors lead you out onto the balcony which offers tranquillity all year round.