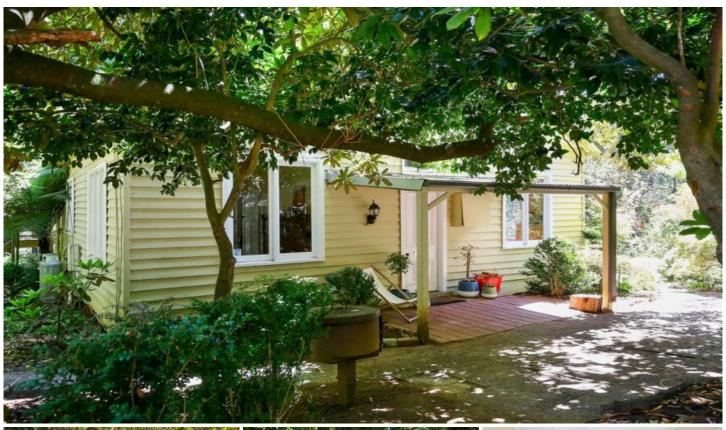

## 1870 Healesville - Kinglake Road TOOLANGI VIC

Formally known as the " Toolangi Store", surrounded by beautiful lush green grounds, stands this tastefully updated period style house on 6 acres (approx.). Offering a historical background, this home has 2 bedrooms, formal lounge with open fire place, sunroom & large modern bathroom. The kitchen has electric cooking, dishwasher & a wood heater. From the sunroom, French doors lead you out onto the balcony which offers tranquillity all year round.

Upstairs features a self-contained loft, complete with open plan living, bedroom, kitchen area, separate bathroom & Coonara. An excellent opportunity for some extra earnings whilst offering the sensation of living amongst the trees. Not only does this 6 Acres offer beautiful gardens & park like grounds. It also provides you with two natural