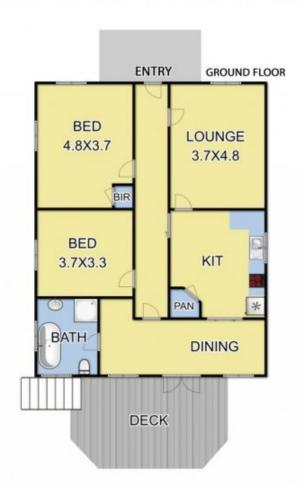

## 1870 Healesville - Kinglake Road TOOLANGI VIC

Formally known as the " Toolangi Store", surrounded by beautiful lush green grounds, stands this tastefully updated period style house on 6 acres (approx.). Offering a historical background, this home has 2 bedrooms, formal lounge with open fire place, sunroom & large modern bathroom. The kitchen has electric cooking, dishwasher & a wood heater. From the sunroom, French doors lead you out onto the balcony which offers tranquillity all year round.

Upstairs features a self-contained loft, complete with open plan living, bedroom, kitchen area, separate bathroom & Coonara. An excellent opportunity for some extra earnings whilst offering the sensation of living amongst the trees. Not only does this 6 Acres offer beautiful gardens & park like grounds. It also provides you with two natural