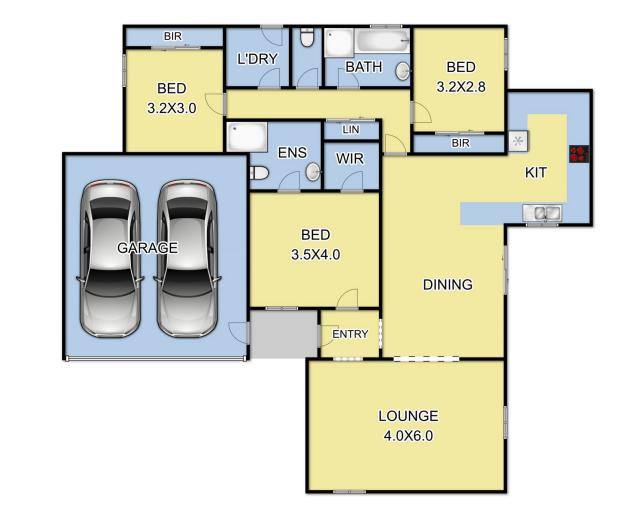

## 40A Beresford Road LILYDALE VIC

This low maintenance single story townhouse is within 1 kilometre to the Heart of Lilydale. Sitting on 268 Sqm (approx.) this home boasts three generous sized bedrooms, master with walk in robe & full ensuite, well-appointed kitchen, separate bathroom and laundry with access to outside. From the large living and dining area you have access to the courtyard. With gas ducted heating & evaporative cooling throughout this home is an excellent opportunity for all. Contact the team at Noble Knight Real Estate for your inspection today.