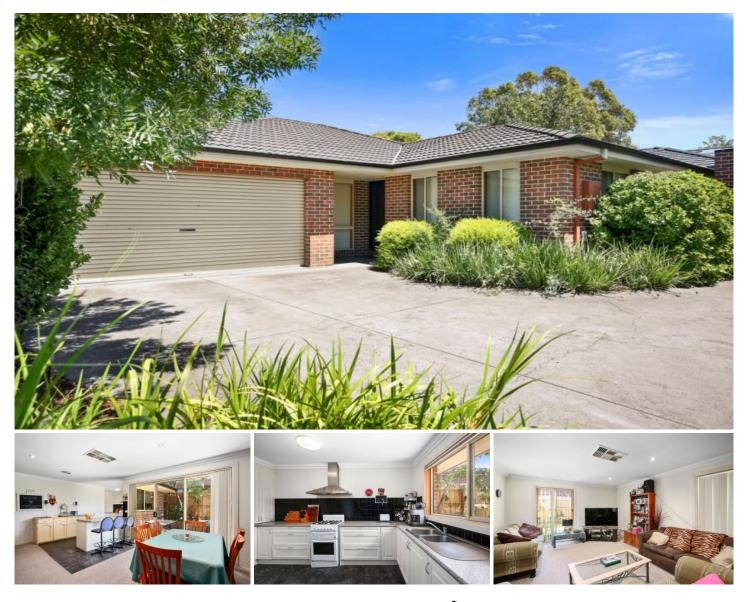

## 40A Beresford Road LILYDALE VIC

This low maintenance single story townhouse is within 1 kilometre to the Heart of Lilydale. Sitting on 268 Sqm (approx.) this home boasts three generous sized bedrooms, master with walk in robe & full ensuite, well-appointed kitchen, separate bathroom and laundry with access to outside. From the large living and dining area you have access to the courtyard. With gas ducted heating & evaporative cooling throughout this home is an excellent opportunity for all. Contact the team at Noble Knight Real Estate for your inspection today.