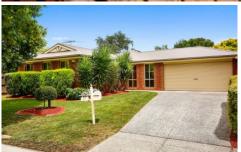

## 27 Arwon Court LILYDALE VIC

Often sought but rarely found, is this brick veneer house situated on 702 SQM (approx). With established gardens, located in the Gateway Estate, awaits this opportunity for the discerning buyer. This house features four spacious bedrooms plus study, all bedrooms with built in robes & the master with walk in robe & full ensuite. Space is evident throughout with a formal lounge with a gas log fire place & open plan dining/family room. The modern designed kitchen presents neutral tones with a featured splash back, Corian benchtops, stainless steel appliances and plenty of storage space. This extremely impressive property has all of your entertaining needs covered; with an outdoor alfresco area, overlooking the inground swimming pool with solar heating. Outside also offering a double car garage with remote entry & rear access into the backyard as well as a garden shed. Additionally, the home has gas ducted heated & 2 x reverse cycle air conditioners. All giving this