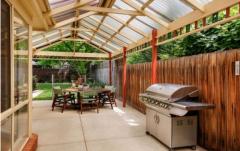

## 27 Arwon Court LILYDALE VIC

Often sought but rarely found, is this brick veneer house situated on 702 SQM (approx). With established gardens, located in the Gateway Estate, awaits this opportunity for the discerning buyer. This house features four spacious bedrooms plus study, all bedrooms with built in robes & the master with walk in robe & full ensuite. Space is evident throughout with a formal lounge with a gas log fire place & open plan dining/family room. The modern designed kitchen presents neutral tones with a featured splash back, Corian benchtops, stainless steel appliances and plenty of storage space. This extremely impressive property has all of your entertaining needs covered; with an outdoor alfresco area, overlooking the inground swimming pool with solar heating. Outside also offering a double car garage with remote entry & rear access into the backyard as well as a garden shed. Additionally, the home has gas ducted heated & 2 x reverse cycle air conditioners. All giving this