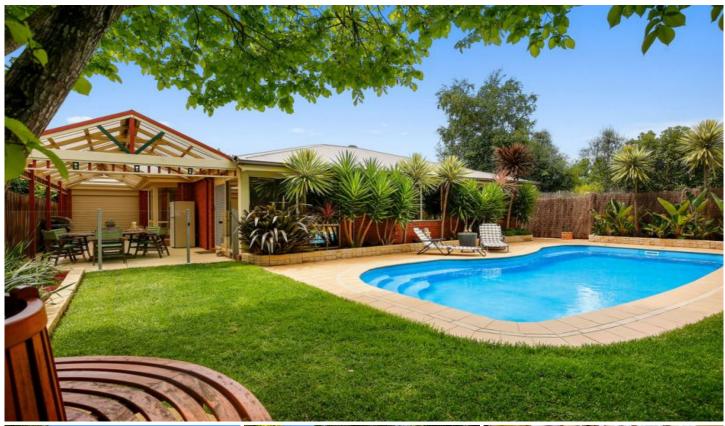

## 27 Arwon Court LILYDALE VIC

Often sought but rarely found, is this brick veneer house situated on 702 SQM (approx). With established gardens, located in the Gateway Estate, awaits this opportunity for the discerning buyer. This house features four spacious bedrooms plus study, all bedrooms with built in robes & the master with walk in robe & full ensuite. Space is evident throughout with a formal lounge with a gas log fire place & open plan dining/family room. The modern designed kitchen presents neutral tones with a featured splash back, Corian benchtops, stainless steel appliances and plenty of storage space. This extremely impressive property has all of your entertaining needs covered; with an outdoor alfresco area, overlooking the inground swimming pool with solar heating. Outside also offering a double car garage with remote entry & rear access into the backyard as well as a garden shed. Additionally, the home has gas ducted heated & 2 x reverse cycle air conditioners. All giving this