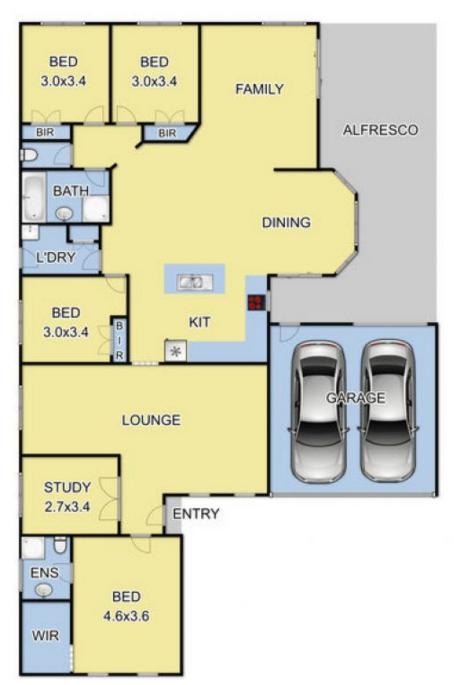

## 27 Arwon Court LILYDALE VIC

Often sought but rarely found, is this brick veneer house situated on 702 SQM (approx). With established gardens, located in the Gateway Estate, awaits this opportunity for the discerning buyer. This house features four spacious bedrooms plus study, all bedrooms with built in robes & the master with walk in robe & full ensuite. Space is evident throughout with a formal lounge with a gas log fire place & open plan dining/family room. The modern designed kitchen presents neutral tones with a featured splash back, Corian benchtops, stainless steel appliances and plenty of storage space. This extremely impressive property has all of your entertaining needs covered; with an outdoor alfresco area, overlooking the inground swimming pool with solar heating. Outside also offering a double car garage with remote entry & rear access into the backyard as well as a garden shed. Additionally, the home has gas ducted heated & 2 x reverse cycle air conditioners. All giving this