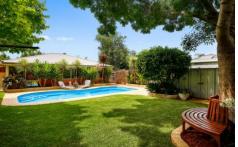

## 27 Arwon Court LILYDALE VIC

Often sought but rarely found, is this brick veneer house situated on 702 SQM (approx). With established gardens, located in the Gateway Estate, awaits this opportunity for the discerning buyer. This house features four spacious bedrooms plus study, all bedrooms with built in robes & the master with walk in robe & full ensuite. Space is evident throughout with a formal lounge with a gas log fire place & open plan dining/family room. The modern designed kitchen presents neutral tones with a featured splash back, Corian benchtops, stainless steel appliances and plenty of storage space. This extremely impressive property has all of your entertaining needs covered; with an outdoor alfresco area, overlooking the inground swimming pool with solar heating. Outside also offering a double car garage with remote entry & rear access into the backyard as well as a garden shed. Additionally, the home has gas ducted heated & 2 x reverse cycle air conditioners. All giving this