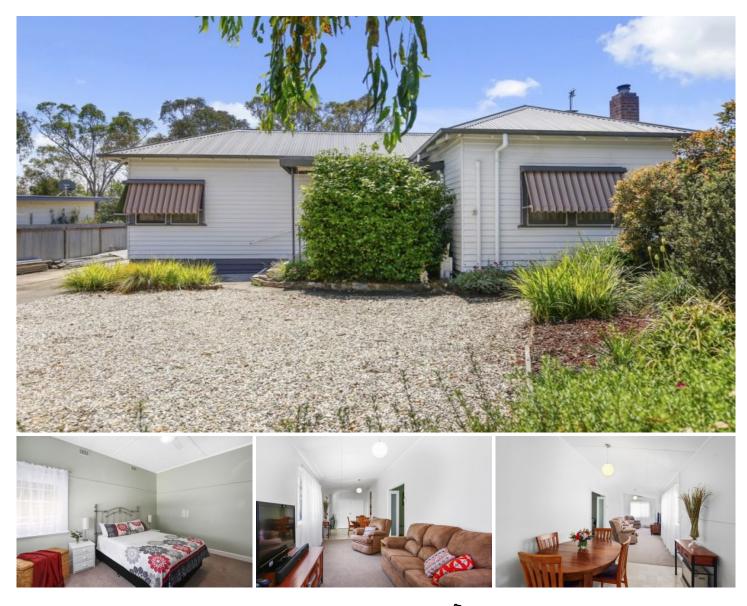

## **4 Range Road YEA VIC**

This superbly kept and presented 1950's residence sits on approx. 700 m2 in the increasingly popular Yea Township offering charm & elegance of a bygone era. The wonderful location puts you within easy walking distance to the high street Shopping & Cafe district plus local facilities such as walking riding tacks, schools, transport & medical facilities. Yea is an easy hour & half (approx.) from Melbourne & central to Yarra glen, Lake Eildon & close to Snow fields. The house offers 3 large bedrooms, a formal lounge-room with a dining area, separate kitchen. A fabulous deck overlooking the back garden & views to ranges beyond plus a huge 3-4 car garage / man cave with perfect off street parking for all the toys such as boat or caravan. An exciting opportunity to purchase a character home in this beautiful country town awaits.