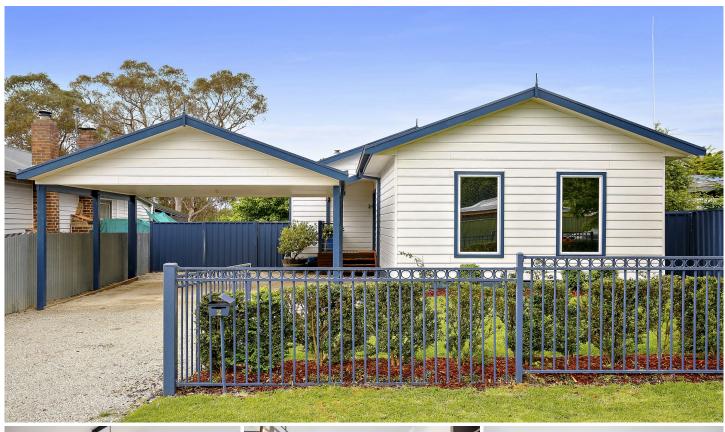

## 2 Range Road YEA VIC

Ideal family home or a fantastic investment opportunity located within walking distance to the township of Yea. Only 12 years young, this modern home presents neutral modern colours throughout. This 16 square (approx.) house has 3 bedrooms plus study, all with built in robes, the master with full ensuite & walk in robe. The stylish kitchen has stainless steel appliances & overlooks the large open plan living & dining. In addition, outside offers a double carport, raised veggies gardens, a 3m x 6m garden shed & a deck with access from the living room. Presenting a warm & welcoming feeling throughout with 9ft ceilings & floating timber floors, this opportunity is not to be missed!