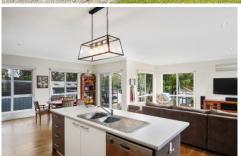

## 2 Range Road YEA VIC

Ideal family home or a fantastic investment opportunity located within walking distance to the township of Yea. Only 12 years young, this modern home presents neutral modern colours throughout. This 16 square (approx.) house has 3 bedrooms plus study, all with built in robes, the master with full ensuite & walk in robe. The stylish kitchen has stainless steel appliances & overlooks the large open plan living & dining. In addition, outside offers a double carport, raised veggies gardens, a 3m x 6m garden shed & a deck with access from the living room. Presenting a warm & welcoming feeling throughout with 9ft ceilings & floating timber floors, this opportunity is not to be missed!