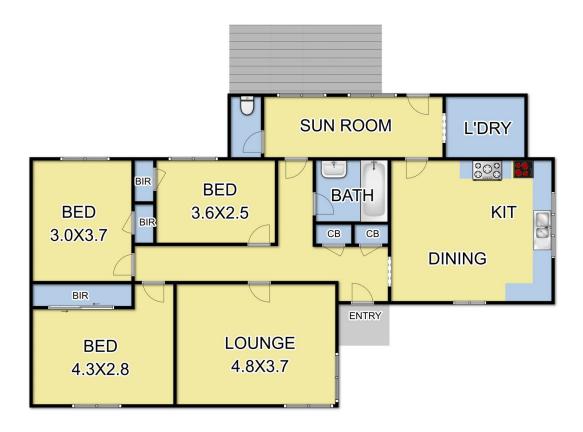

## 1 King Street YARRA GLEN VIC

Location, location, location. "Highmoor" is situated on the edge of town with 2 sealed road frontages. Mains water connected & natural gas available. A unique parcel of land being offered for the first time in 45 years. Currently running a small cattle stud and is ideal for horses, small stud or enjoying the very best of country lifestyle with amazing views. The home is a 3 bedroom weatherboard. Loungeroom with OFP & reverse cycle air conditioning. Sundry farm shedding and cattle yards. The property is divided into 4 main paddocks and 2 x dams. "Highmoor" is a blue chip property with a long-term potential of urban growth expanding (STCA).