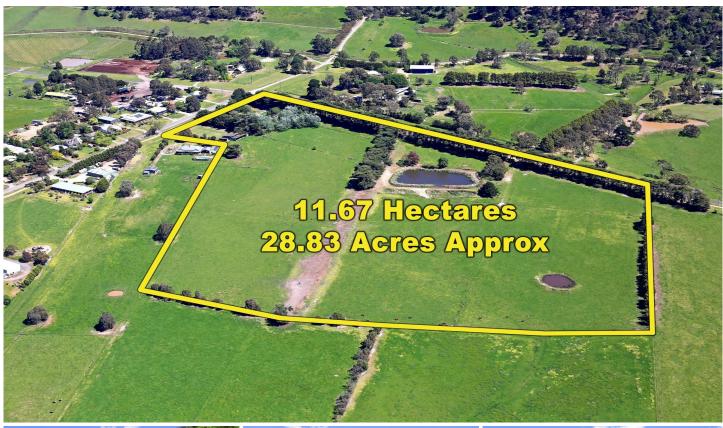

## 1 King Street YARRA GLEN VIC

Location, location, location. "Highmoor" is situated on the edge of town with 2 sealed road frontages. Mains water connected & natural gas available. A unique parcel of land being offered for the first time in 45 years. Currently running a small cattle stud and is ideal for horses, small stud or enjoying the very best of country lifestyle with amazing views. The home is a 3 bedroom weatherboard. Loungeroom with OFP & reverse cycle air conditioning. Sundry farm shedding and cattle yards. The property is divided into 4 main paddocks and 2 x dams. "Highmoor" is a blue chip property with a long-term potential of urban growth expanding (STCA).

3 📭 1 🖳

**Price** : \$ 1,825,000 **Land Size** : 11.67 ha

View: https://www.nobleknight.com.au/sale/vic/yar

radandenong-ranges/yarra-glen/residential/

house/3951789

Anthony Knight 03 5797 2500

Fixtures & Fittings are for display purposes only. Measurements Approx. Not to Scale. Produced by Open2view.com.au