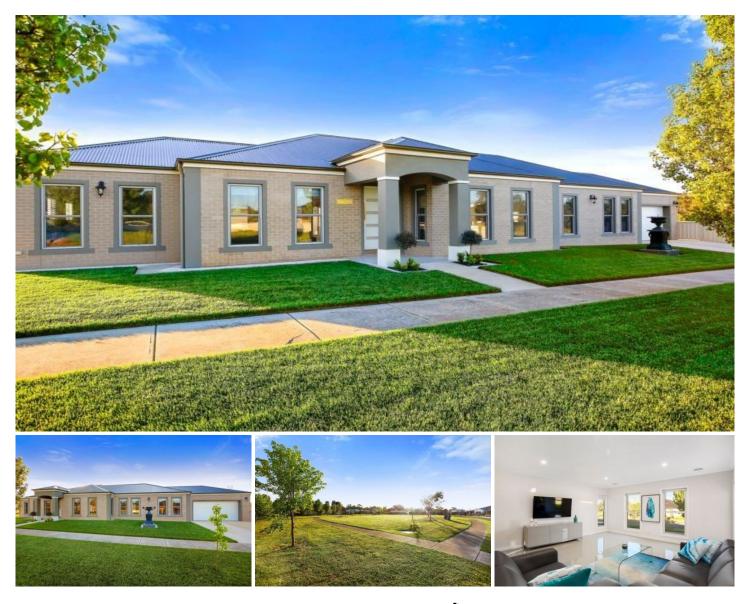

## **11 Clarence Way YEA VIC**

This striking designer home takes living in a country town up a level!

Brimming with quality upgrades & effortless style, the floorplan also boasts beautiful natural light, blissful family zoning & enviable comfort. If light-filled indoor-outdoor living & minimalist decor are your priorities on a low maintenance block, you must inspect this as-new home in the township of Yea.

- The open design connects the kitchen, dining & living areas seamlessly

- Double hung & double glazed windows allow beautiful light throughout the day plus thermal benefits

- Remote control Luxaflex blinds provide smooth transition to control natural light

- The Caesar stone kitchen is spacious & steeped in quality