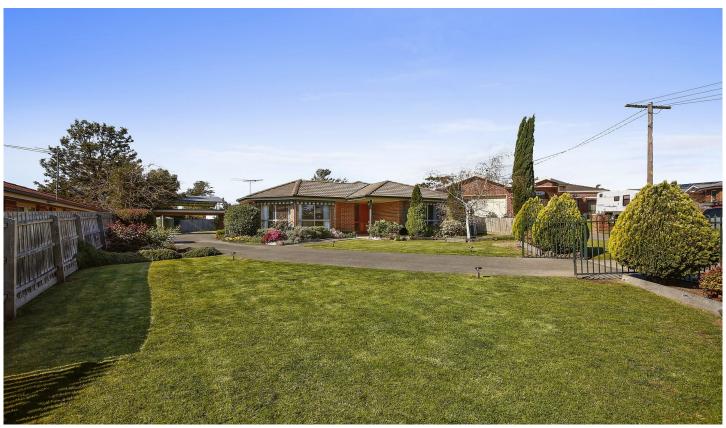

## **16 Emary Court YARRA GLEN VIC**

This quality & spacious four bedroom home is an ideal setup for any family. The natural light and space you feel as you open the front door will impress, with a large lounge room to your left as you step in the door and a dining zone that flows through in to the kitchen it is a great first impression. Main bedroom with full ensuite and walk through robe at the front of the home while the other three bedrooms are off the hallway and through the second living zone or kids escape and are accompanied by the main bathroom, separate toilet and laundry. In addition to this home's light and vibrant neutral tones throughout it also features gas ducted heating & coonara wood fire along with split system cooling in. 17 Solar panels on the roof to keep the electricity bill under control, Sliding doors off both living zones to the undercover entertaining area that leads to a large double carport, the highlight has to be tucked away around the back of the home is a private eight person spa

4 🕒 2 🔓 2 🗬

Land Size: 888 sqm

View : https://www.nobleknight.com.au/sale/vic/yar

radandenong-ranges/yarra-glen/residential/

house/3905121

Damian Ford 03 9735 5677

Fixtures & Fittings are for display purposes only. Measurements Approx. Not to Scale. Produced by Open2view.com.au