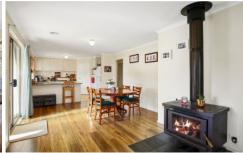

## **16 Emary Court YARRA GLEN VIC**

This quality & spacious four bedroom home is an ideal setup for any family. The natural light and space you feel as you open the front door will impress, with a large lounge room to your left as you step in the door and a dining zone that flows through in to the kitchen it is a great first impression. Main bedroom with full ensuite and walk through robe at the front of the home while the other three bedrooms are off the hallway and through the second living zone or kids escape and are accompanied by the main bathroom, separate toilet and laundry. In addition to this home's light and vibrant neutral tones throughout it also features gas ducted heating & coonara wood fire along with split system cooling in. 17 Solar panels on the roof to keep the electricity bill under control, Sliding doors off both living zones to the undercover entertaining area that leads to a large double carport, the highlight has to be tucked away around the back of the home is a private eight person spa