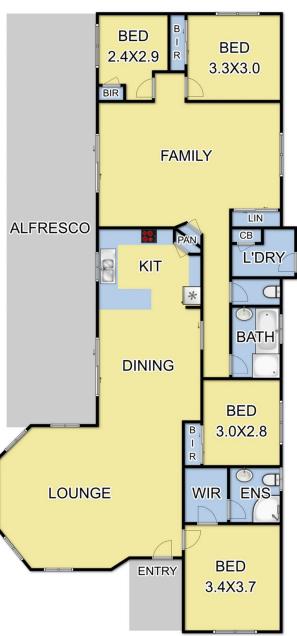

## **16 Emary Court YARRA GLEN VIC**

This quality & spacious four bedroom home is an ideal setup for any family. The natural light and space you feel as you open the front door will impress, with a large lounge room to your left as you step in the door and a dining zone that flows through in to the kitchen it is a great first impression. Main bedroom with full ensuite and walk through robe at the front of the home while the other three bedrooms are off the hallway and through the second living zone or kids escape and are accompanied by the main bathroom, separate toilet and laundry. In addition to this home's light and vibrant neutral tones throughout it also features gas ducted heating & coonara wood fire along with split system cooling in. 17 Solar panels on the roof to keep the electricity bill under control, Sliding doors off both living zones to the undercover entertaining area that leads to a large double carport, the highlight has to be tucked away around the back of the home is a private eight person spa