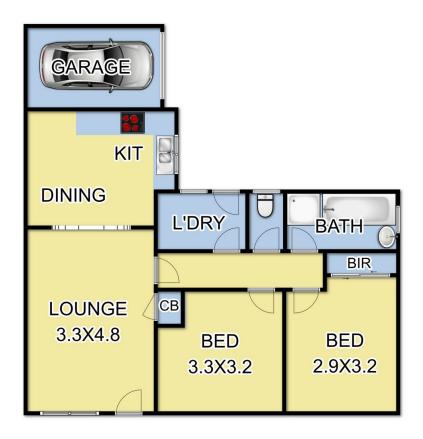

## 2/37 Slevin Street LILYDALE VIC

This low maintenance unit is within walking distance to the Lilydale train station and shops with bus services available and close to local schools. The home boasts two generous sized bedrooms, one bathroom, well-appointed kitchen with new gas cooking appliance. The home is set on the corner and boasts a spacious front yard. With a single garage at the rear of the home this really is an ideal investment or first home for those trying to enter the market.