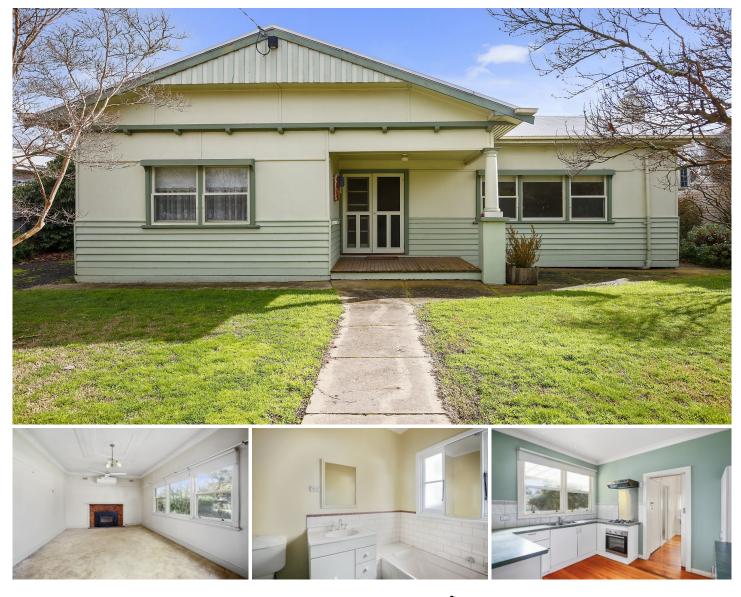

## **32 Francis Street YEA VIC**

Positioned to offer the best of this delightful central Yea location, this beautiful character home offers versatility that will delight. Comprising of two bedrooms and formal and casual living areas, the flexibility in this floor plan allows you to choose what lay out will work best for your lifestyle and provides living options for all the family. Delightful touches of comfort include a cosy wood fire and two well positioned split system air conditioning units whilst family living is fully catered for with two full bathrooms, a large backyard with cottage style gardens overlooked by the North facing verandah and a single carport plus additional off street parking. Appreciate the modernised kitchen complete with gas cooking and a dishwasher, pretty period touches throughout and a house that you will be proud to call home. Available now.