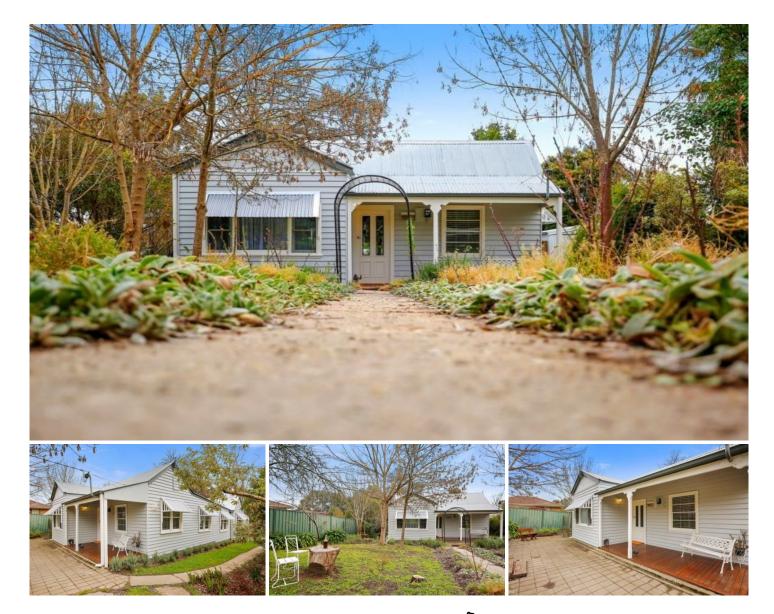

## 46 Melbourne Road YEA VIC

Immaculate restoration & presentation with a fantastic blend of old & new is this pretty miner's cottage set on over 1300 m2. Steeped in history with the historic integrity of the home preserved plus all the modern conveniences for comfort.

This immaculate three-bedroom plus Studio family home, nestled in a coveted family-friendly neighbourhood that promises to deliver the ultimate family lifestyle in the country town of Yea.

Showcasing a stunning interior that complements the graceful exterior framed with easy-care cottage gardens, turn the key and enter a world of outstanding quality and country style, where floating timber floors, a deluxe bathroom with open fireplace, well-appointed kitchen with stainless steel appliances, timber benches and striking