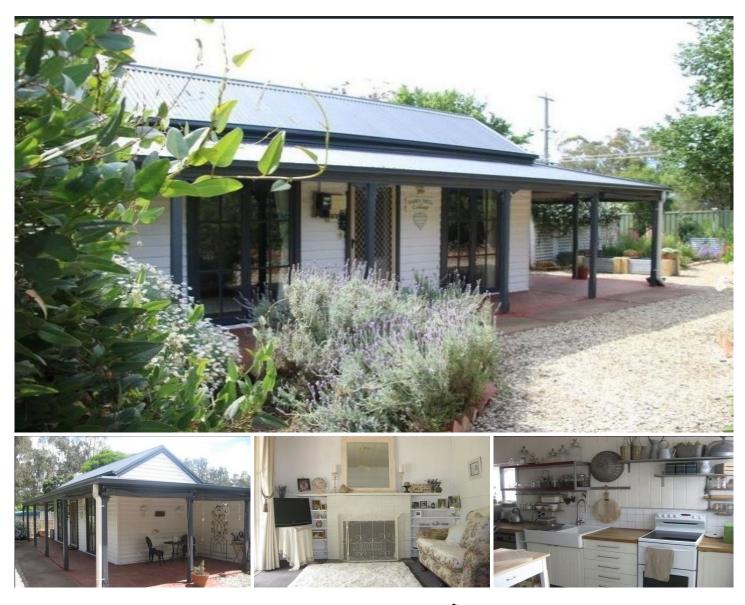

## **30 Melbourne Road YEA VIC**

"Fairy Dell Cottage"

is a charming Circa 1867 Minors cottage set back deep on a corner block approx. 945 square metres with a lovely cottage garden to the front of this historical home in Yea.

This lovingly restored Miners Cottage has recently been renovated and re-roofed.

Featuring a quaint country kitchen with butlers sink, timber bench top, refrigerated air-conditioning, slow combustion fire and dishwasher. The kitchen is the centrepiece of a warm and inviting living area that provides direct access to a huge entertainment area.

This classic home provides two tastefully renovated ensuite bedrooms with built in robes together with a third single bedroom or study, open plan living room and cosy separate sitting room with original fireplace.