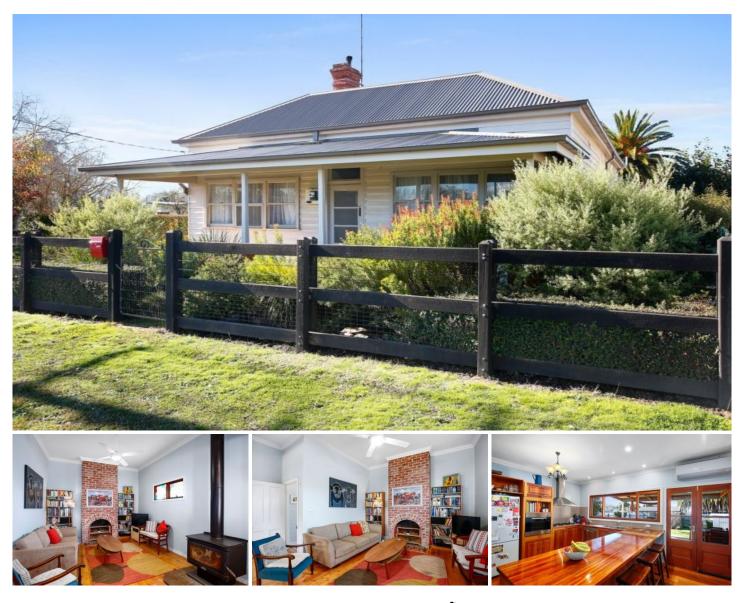

## **8 Giffard Street YEA VIC**

Warm & inviting, almost 100 years old, this tastefully renovated cottage speaks for itself; Located in the heart of Yea, a stone throw away to the local shops, restaurants and cafes.

This 1900's period cottage has three generous sized bedrooms, bathroom, separate laundry with toilet & open plan living, dining & kitchen area. Additionally, the home boasts 12 foot ceilings, polished floorboards, one RCAC, two functional fires places & one wood Coonara.

A peaceful & private setting has been created for you to wind down & relax outside with an undercover alfresco, overlooking the beautiful garden throughout the year. Set on approximately 531 SQM this level block of land has rear access off Snodgrass Street to the double carport.