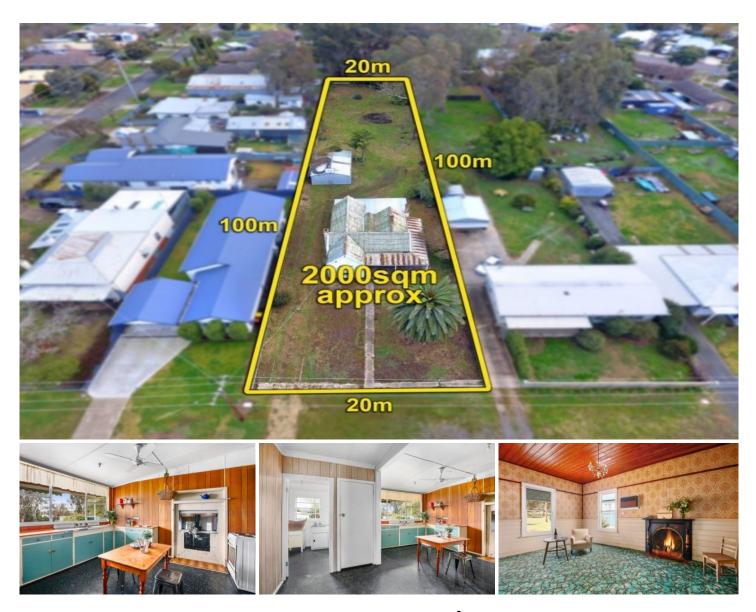

24 Melbourne Road YEA VIC

"Tourello" a property oozing with character and charm.

Situated on 2000 SQM (approx) this land lends itself to possible further subdivision (STCA).

The home itself built in the early 1900's features high ceilings, 3 bedrooms, main bathroom, country kitchen wood fire, RCAC and a Double garage 6m x 6m. This large level block is an excellent opportunity, situated only a short walk to the heart of Yea. "Tourello" is a renovators dream or a developers paradise.

| 3 🏝 | 1 🏪 | 2 🛱 |
|-----|-----|-----|
|-----|-----|-----|

| Тур | е | : House |
|-----|---|---------|
|     |   |         |

Land Size : 2000 sqm View : https://www

: https://www.nobleknight.com.au/sale/vic/she pparton-central-north/yea/residential/house/ 3798786