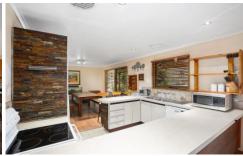

## 8 Banksia Court CASTELLA VIC

This private yet convenient property set on 3.92 Acres (approx.) has much to reveal.

Established setting backing onto the Yea River with 2 Megalitre pumping rights.

Sealed road frontage leads to this comfortable 3 bedroom plus study family home. The main bedroom with full ensuite & walk in robe. Open plan living throughout with wood heating & RCAC. Kitchen with electric cooking & dishwasher, separate laundry and bathroom.