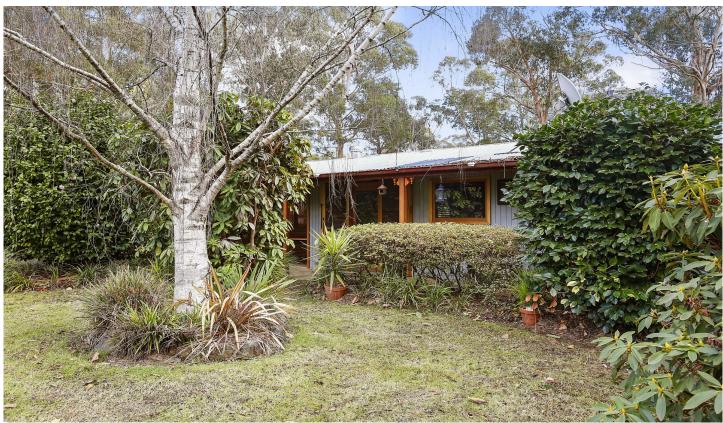

## 8 Banksia Court CASTELLA VIC

This private yet convenient property set on 3.92 Acres (approx.) has much to reveal.

Established setting backing onto the Yea River with 2 Megalitre pumping rights.

Sealed road frontage leads to this comfortable 3 bedroom plus study family home. The main bedroom with full ensuite & walk in robe. Open plan living throughout with wood heating & RCAC. Kitchen with electric cooking & dishwasher, separate laundry and bathroom.

In addition to the house, outside offers a large under cover alfresco area and double carport. The property has been divided into 2 paddocks plus the creek paddock.

Located only 20 mins to the township of Yarra Glen, this perfect opportunity awaits.