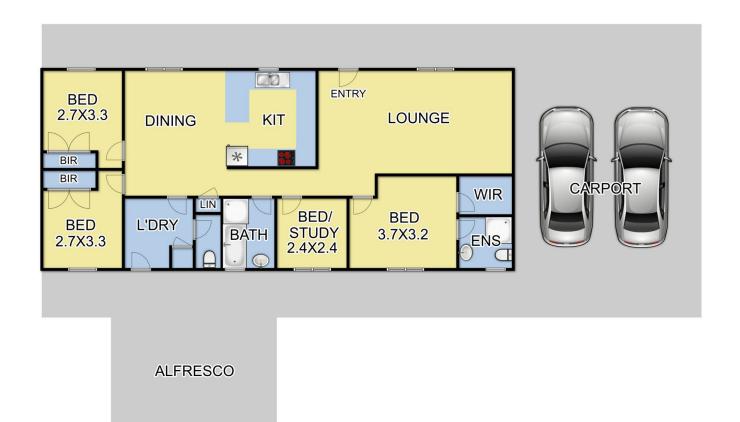

## 8 Banksia Court CASTELLA VIC

This private yet convenient property set on 3.92 Acres (approx.) has much to reveal.

Established setting backing onto the Yea River with 2 Megalitre pumping rights.

Sealed road frontage leads to this comfortable 3 bedroom plus study family home. The main bedroom with full ensuite & walk in robe. Open plan living throughout with wood heating & RCAC. Kitchen with electric cooking & dishwasher, separate laundry and bathroom.

In addition to the house, outside offers a large under cover alfresco area and double carport. The property has been divided into 2 paddocks plus the creek paddock.

Located only 20 mins to the township of Yarra Glen, this perfect opportunity awaits.