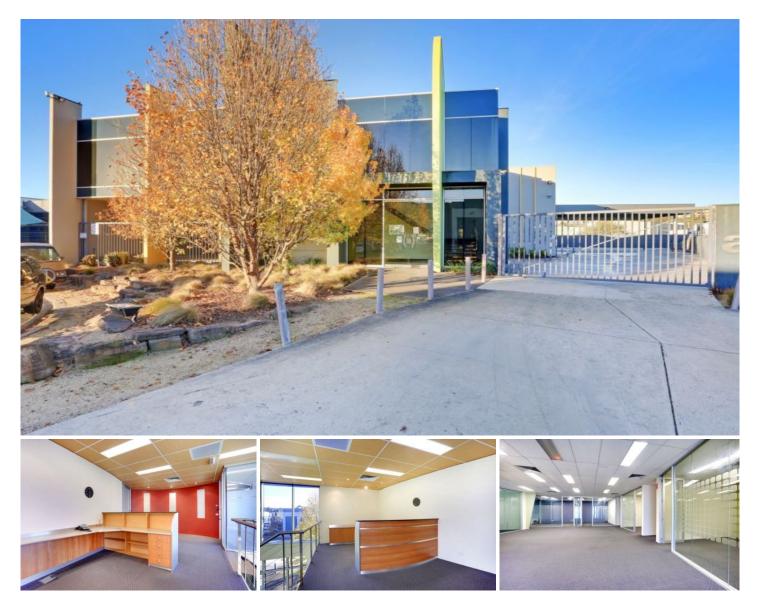

## **49 Industrial Park Drive LILYDALE VIC**

This factory is complete with everything you need 2080sqm of warehouse/storage area, 238sqm of loading bay/canopy area, and 320sqm of undercover car parking. \*Plenty of Office Space with separate reception area.

- \*Kitchen facilities.
- \*Toilet facilities.
- \* Heating
- \*Fully Alarmed System.
- \*Zoned Business Industrial 1
- \*Currently Tenanted call for details today

Contact Brad Knight on 0427 301 538 for an inspection today.

(NB. Sizes are in approximates only) For full version visit the website

Type

View

- : Industrial Building Size : 2080 sqm
  - - : https://www.nobleknight.com.au/sale/vic/ east/lilydale/commercial/industrial/37651 39