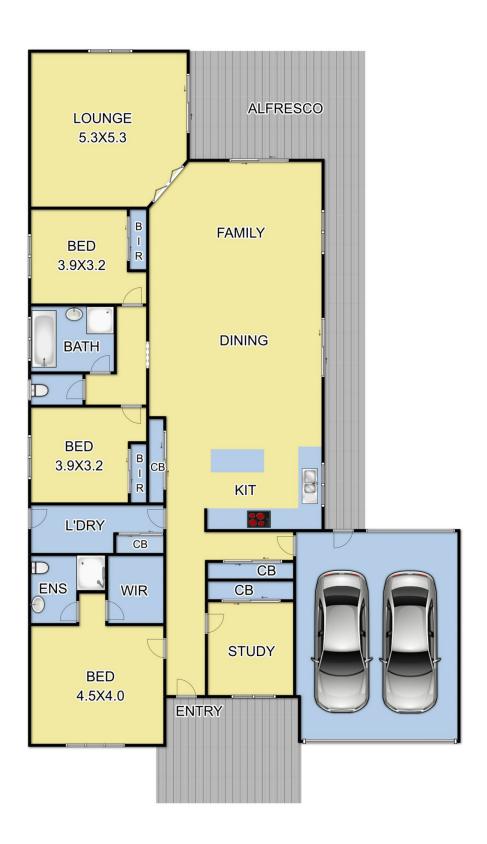

## 3 Clarence Way YEA VIC

Discover your country dream just a few steps away from Yea Golf Course & Horse Racing tracks is this stylish and spacious home that perfectly caters to the family.

Set across a generous level block, it boasts a wealth of versatile living and bedroom spaces complimented by a large entertainer's deck. Fresh and bright throughout, its masterfully executed with room for the kids to relax, 2 living zones, 3 large bedrooms, well-appointed kitchen with island bench, 90cm stove & oven, plenty of storage cupboards, a home office or 4th bedroom making it a perfect family home. Enjoy a relaxed lifestyle, just a few steps to the local schools, shopping strip, cafes & restaurants and all the community services & facilities Yea has on offer.

## 4 🕒 2 📛 2 🖨

Type : House Price : \$ 550,000 Building Size : 24 Sqrs

Land Size : 836.1 sqm View : https://www

: https://www.nobleknight.com.au/sale/vic/ shepparton-central-north/yea/residential/

house/3734288