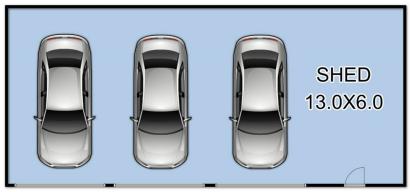

## 8 Newbery Chase YEA VIC

Over two blocks consisting of 1642 SQM (approx.) stands this home that boasts elegance and class, located in the habitat estate amongst quality homes overlooking the Central Park Reserve. 350 sqm (approx.) of luxury living, as you walk into the home it represents a feeling of space with a stylish kitchen with Caesar stone bench tops, walk in pantry and stainless steel modern appliances. The open plan living lounge and dining room features a gas log fire, RCAC throughout and access to the outdoor alfresco for all your entertaining needs. The family home comprises of 3/4 Bedrooms, main bedroom with full ensuite and walk in robe. Further features include 9 foot ceilings, ducted vacuuming, solar back to the grid (8kw system), double car garage and a second triple car garage come workshop consisting of 8m x 17m. With manicured gardens and asphalt driveways this truly remarkable property is offered for sale.