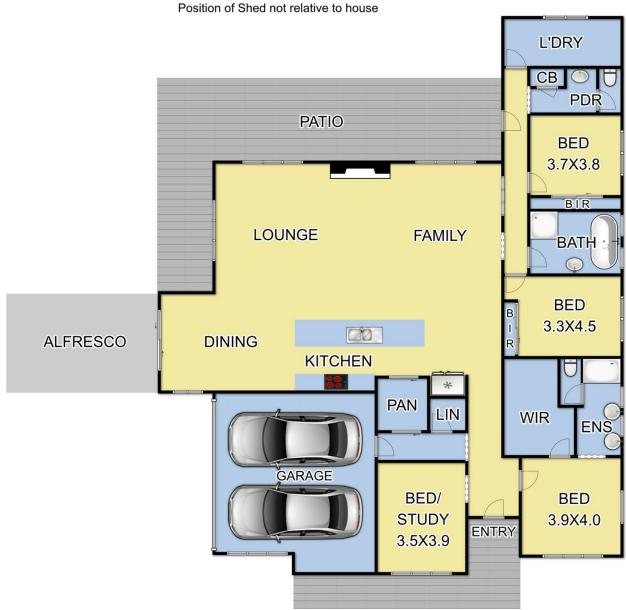

## 8 Newbery Chase YEA VIC

Over two blocks consisting of 1642 SQM (approx.) stands this home that boasts elegance and class, located in the habitat estate amongst quality homes overlooking the Central Park Reserve. 350 sqm (approx.) of luxury living, as you walk into the home it represents a feeling of space with a stylish kitchen with Caesar stone bench tops, walk in pantry and stainless steel modern appliances. The open plan living lounge and dining room features a gas log fire, RCAC throughout and access to the outdoor alfresco for all your entertaining needs. The family home comprises of 3/4 Bedrooms, main bedroom with full ensuite and walk in robe. Further features include 9 foot ceilings, ducted vacuuming, solar back to the grid (8kw system), double car garage and a second triple car garage come workshop consisting of 8m x 17m. With manicured gardens and asphalt driveways this truly remarkable property is offered for sale.