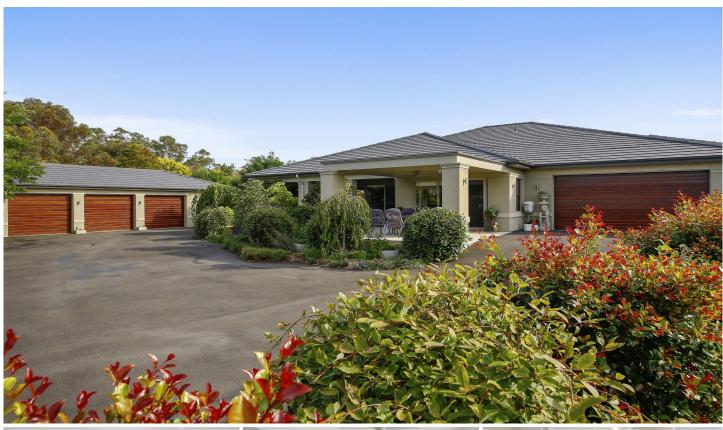

## 8 Newbery Chase YEA VIC

Over two blocks consisting of 1642 SQM (approx.) stands this home that boasts elegance and class, located in the habitat estate amongst quality homes overlooking the Central Park Reserve. 350 sqm (approx.) of luxury living, as you walk into the home it represents a feeling of space with a stylish kitchen with Caesar stone bench tops, walk in pantry and stainless steel modern appliances. The open plan living lounge and dining room features a gas log fire, RCAC throughout and access to the outdoor alfresco for all your entertaining needs. The family home comprises of 3/4 Bedrooms, main bedroom with full ensuite and walk in robe. Further features include 9 foot ceilings, ducted vacuuming, solar back to the grid (8kw system), double car garage and a second triple car garage come workshop consisting of 8m x 17m. With manicured gardens and asphalt driveways this truly remarkable property is offered for sale.