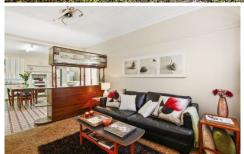

## 28 Francis Street YEA VIC

With its classic features, neat presentation and central location, this weatherboard home on a large residential block provides an exceptional opportunity for those looking to renovate, renew or possibly redevelop (STCA). Current accommodation includes 3 bedrooms and central bathroom, lounge and adjoining kitchen/meals, rear sunroom and separate laundry. Add to this original Art Deco ceilings, plus an expansive north-facing backyard with double garage, workshop and plenty of room to expand. Perfectly positioned in the heart of town, walking distance to the best of Yea including High Street shops and eateries, as well as town's local parks and schools.