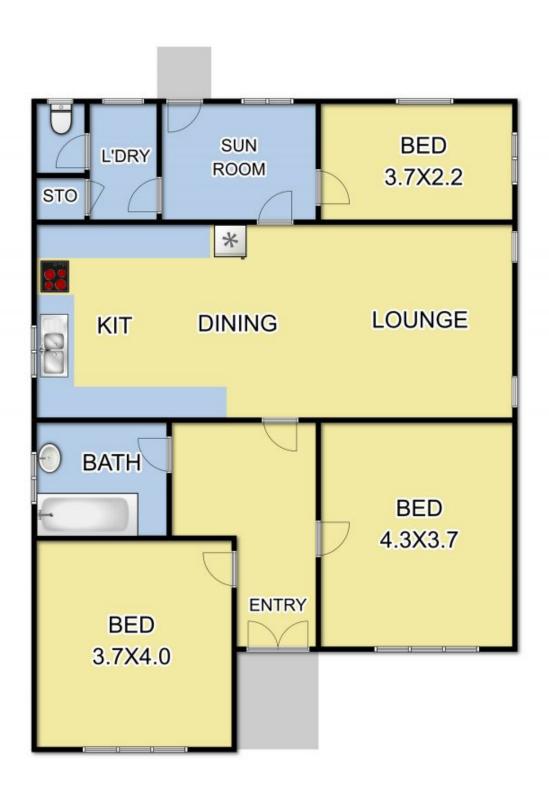

## 28 Francis Street YEA VIC

With its classic features, neat presentation and central location, this weatherboard home on a large residential block provides an exceptional opportunity for those looking to renovate, renew or possibly redevelop (STCA). Current accommodation includes 3 bedrooms and central bathroom, lounge and adjoining kitchen/meals, rear sunroom and separate laundry. Add to this original Art Deco ceilings, plus an expansive north-facing backyard with double garage, workshop and plenty of room to expand. Perfectly positioned in the heart of town, walking distance to the best of Yea including High Street shops and eateries, as well as town's local parks and schools.