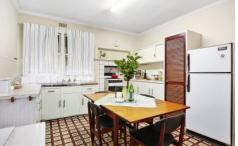

## 28 Francis Street YEA VIC

With its classic features, neat presentation and central location, this weatherboard home on a large residential block provides an exceptional opportunity for those looking to renovate, renew or possibly redevelop (STCA). Current accommodation includes 3 bedrooms and central bathroom, lounge and adjoining kitchen/meals, rear sunroom and separate laundry. Add to this original Art Deco ceilings, plus an expansive north-facing backyard with double garage, workshop and plenty of room to expand. Perfectly positioned in the heart of town, walking distance to the best of Yea including High Street shops and eateries, as well as town's local parks and schools.