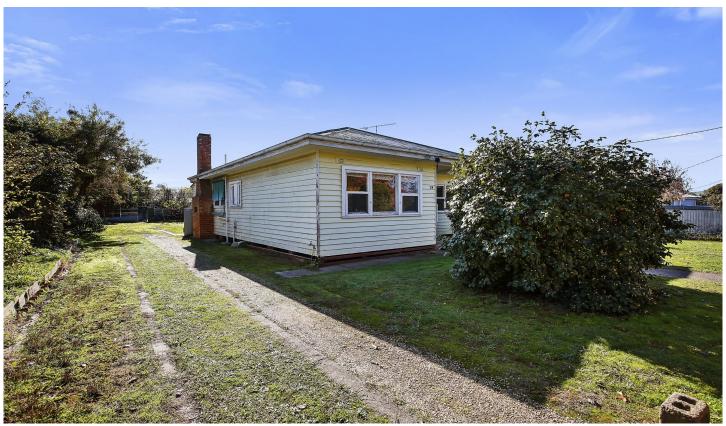

## 28 Francis Street YEA VIC

With its classic features, neat presentation and central location, this weatherboard home on a large residential block provides an exceptional opportunity for those looking to renovate, renew or possibly redevelop (STCA). Current accommodation includes 3 bedrooms and central bathroom, lounge and adjoining kitchen/meals, rear sunroom and separate laundry. Add to this original Art Deco ceilings, plus an expansive north-facing backyard with double garage, workshop and plenty of room to expand. Perfectly positioned in the heart of town, walking distance to the best of Yea including High Street shops and eateries, as well as town's local parks and schools.