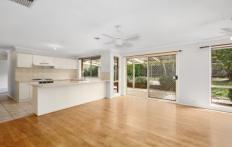

## 13 Baystone Place LILYDALE VIC

This large family home is situated within the sort after Gateway Estate. The property on 662sqm approx. boasts 4 generous sized Bedrooms with robes and ensuite to the main bedroom, two living areas, large kitchen with new oven & dishwasher, double carport, Evaporative Cooling, Gas Ducted Heating and Large Backyard with Garden Shed. This property has brand new carpet and has been freshly painted throughout.