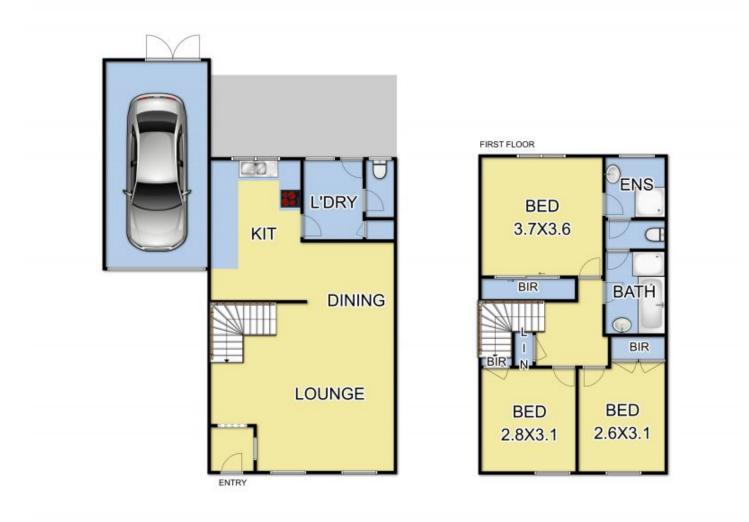

## 16/79 Bayswater Road CROYDON VIC

Welcome to this light, bright and vibrant townhouse in a prime Croydon location. Downstairs you are surprised by a spacious living and dining zone which is accompanied by a modern kitchen that overlooks the perfectly shaded rear yard. The home boasts 3 large bedrooms all with built in robes, two bathrooms and two toilets. To complement the house there is 3 parking spots plus a single garage that has double doors for rear access. A great sized backyard with a large tree that provides quality shade over the entertaining area. The location of this property is spectacular within minutes' drive to Ringwood East & Croydon Train Stations, Eastland Shopping Precinct and East Link Toll Way that connects you to Melbourne CBD within 30 minutes and is walking distance to Croydon Main Street, Leisure Centre, various walking tracks and sporting

## 0397355677

Fixtures & Fittings are for display purposes only. Measurements Approx. Not to Scale. Produced by Open2view.com.au